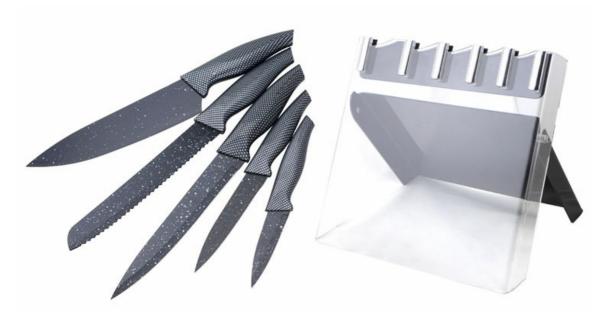

### **6Pcs Kitchen Knives**

Chef Knife--USE: Suitable for cutting meat, fish, vegetable.

Bread Knife--USE: Suitable for cutting bread,cake,cheese,etc.meat,fish,vegetable.

Carving Knife--USE: Suitable for slicing of meat without bone, fish, vegetable. Do not use for chopping bones due to the thin blade.

Utility Knife--USE: suitable for cutting small piece of meat, fruits and vegetables, and peeling melons.

Paring Knife--USE: Suitable for cutting fruit, melon, vegetables

Block --Suitable for storing and displaying knives. Simple and fashion design, easy to clean.