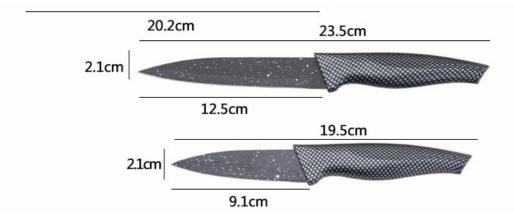

|                                     | Material       | Size                                                               | Weight | Polishing            |
|-------------------------------------|----------------|--------------------------------------------------------------------|--------|----------------------|
| 8"Chef Knife                        |                | Blade THK:1.2mm, Blade W:4.3cm,<br>Blade L:20cm, Handle L:13.5cm   | 107g   | Non-stick<br>Coating |
| 8"Bread Knife                       | Blade M: 3Cr13 | Blade THK:1.2mm, Blade W:2.8cm,<br>Blade L:20.2cm, Handle L:13.5cm | 93g    |                      |
| 8" Carving Knife                    | Handle M: PP   | Blade THK:1.2mm, Blade W:2.7cm,<br>Blade L:20.2cm, Handle L:13.5cm | 87g    |                      |
| 5" Utility Knife                    | Coding         | Blade THK:1.2mm, Blade W:2.1cm,<br>Blade L:12.5cm, Handle L:11.5cm | 44g    |                      |
| 3.5"Paring Knife                    |                | Blade THK:1.2mm, Blade W:2.1cm,<br>Blade L:9.1cm, Handle L:11.5cm  | 38g    |                      |
| 5pcs Set Acrylic<br>Holder(Folding) | Acrylic        | 23x15.5x19.5cm<br>S-Plate THK: 2.3mm                               | 363g   |                      |
| Item No.                            | KS595A06       |                                                                    |        |                      |
| MOQ                                 | 500 Sets       |                                                                    |        |                      |
| Package                             | PVC Color Box  |                                                                    |        |                      |

### **Product Size**

Note: Size is subject to actual sample.