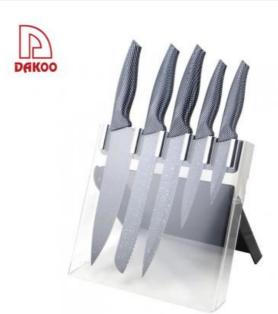

### **6Pcs Kitchen Knives**

Chef Knife--USE: Suitable for cutting meat, fish, vegetable.

Bread Knife--USE: Suitable for cutting bread,cake,cheese,etc.meat,fish,vegetable.

Carving Knife--USE: Suitable for slicing of meat without bone, fish, vegetable. Do not use for chopping bones due to the thin blade.

Utility Knife--USE: suitable for cutting small piece of meat, fruits and vegetables, and peeling melons.

Paring Knife--USE: Suitable for cutting fruit, melon, vegetables

Block --Suitable for storing and displaying knives. Simple and fashion design, easy to clean.

|                                     | Material       | Size                                                               | Weight | Polishing            |
|-------------------------------------|----------------|--------------------------------------------------------------------|--------|----------------------|
| 8"Chef Knife                        |                | Blade THK:1.2mm, Blade W:4.3cm,<br>Blade L:20cm, Handle L:13.5cm   | 107g   | Non-stick<br>Coating |
| 8"Bread Knife                       | Blade M: 3Cr13 | Blade THK:1.2mm, Blade W:2.8cm,<br>Blade L:20.2cm, Handle L:13.5cm | 93g    |                      |
| 8" Carving Knife                    | Handle M: PP   | Blade THK:1.2mm, Blade W:2.7cm,<br>Blade L:20.2cm, Handle L:13.5cm | 87g    |                      |
| 5" Utility Knife                    | Coding         | Blade THK:1.2mm, Blade W:2.1cm,<br>Blade L:12.5cm, Handle L:11.5cm | 44g    |                      |
| 3.5"Paring Knife                    |                | Blade THK:1.2mm, Blade W:2.1cm,<br>Blade L:9.1cm, Handle L:11.5cm  | 38g    |                      |
| 5pcs Set Acrylic<br>Holder(Folding) | Acrylic        | 23x15.5x19.5cm<br>S-Plate THK: 2.3mm                               | 363g   |                      |
| Item No.                            | KS595A06       |                                                                    |        |                      |
| MOQ                                 | 500 Sets       |                                                                    |        |                      |
| Package                             | PVC Color Box  |                                                                    |        |                      |