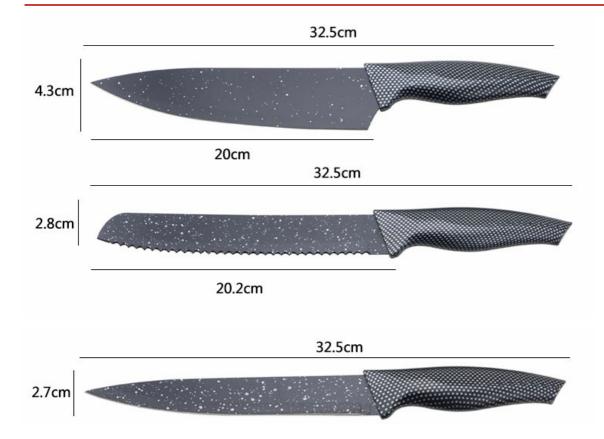

|                                     | Material       | Size                                                               | Weight | Polishing            |
|-------------------------------------|----------------|--------------------------------------------------------------------|--------|----------------------|
| 8"Chef Knife                        |                | Blade THK:1.2mm, Blade W:4.3cm,<br>Blade L:20cm, Handle L:13.5cm   | 107g   | Non-stick<br>Coating |
| 8"Bread Knife                       | Blade M: 3Cr13 | Blade THK:1.2mm, Blade W:2.8cm,<br>Blade L:20.2cm, Handle L:13.5cm | 93g    |                      |
| 8" Carving Knife                    | Handle M: PP   | Blade THK:1.2mm, Blade W:2.7cm,<br>Blade L:20.2cm, Handle L:13.5cm | 87g    |                      |
| 5" Utility Knife                    | Coding         | Blade THK:1.2mm, Blade W:2.1cm,<br>Blade L:12.5cm, Handle L:11.5cm | 44g    |                      |
| 3.5"Paring Knife                    |                | Blade THK:1.2mm, Blade W:2.1cm,<br>Blade L:9.1cm, Handle L:11.5cm  | 38g    |                      |
| 5pcs Set Acrylic<br>Holder(Folding) | Acrylic        | 23x15.5x19.5cm<br>S-Plate THK: 2.3mm                               | 363g   |                      |
| Item No.                            | KS595A06       |                                                                    |        |                      |
| MOQ                                 | 500 Sets       |                                                                    |        |                      |
| Package                             | PVC Color Box  |                                                                    |        |                      |

### **Product Size**

Note: Size is subject to actual sample.