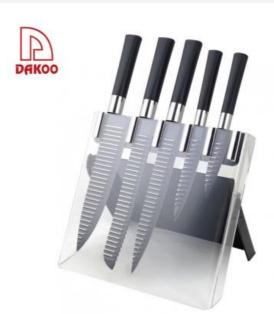

#### 6pcs kitchen knife set

Stainless Steel Knife Set Item No.: KS59406

Description

**Quotation Information** 

### **6Pcs Kitchen Knives**

Chef Knife--USE: Suitable for cutting meat, fish, vegetable.

Bread Knife--USE: Suitable for cutting bread,cake,cheese,etc.meat,fish,vegetable.

Carving Knife--USE: Suitable for slicing of meat without bone, fish, vegetable. Do not use for chopping bones due to the thin blade.

Utility Knife--USE: suitable for cutting small piece of meat, fruits and vegetables, and peeling melons.

Paring Knife--USE: Suitable for cutting fruit, melon, vegetables

Block --Suitable for storing and displaying knives. Simple and fashion design, easy to clean.