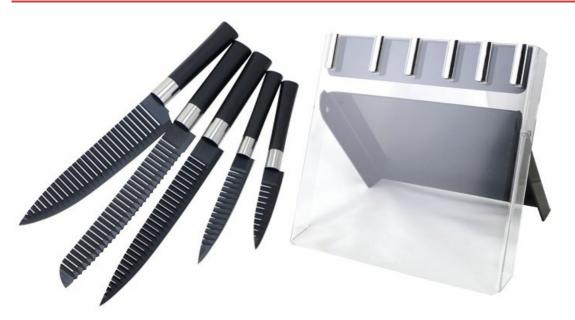

### **6Pcs Kitchen Knives**

Chef Knife--USE: Suitable for cutting meat, fish, vegetable.

Bread Knife--USE: Suitable for cutting bread,cake,cheese,etc.meat,fish,vegetable.

Carving Knife--USE: Suitable for slicing of meat without bone, fish, vegetable. Do not use for chopping bones due to the thin blade.

Utility Knife--USE: suitable for cutting small piece of meat, fruits and vegetables, and peeling melons.

Paring Knife--USE: Suitable for cutting fruit, melon, vegetables

Block --Suitable for storing and displaying knives. Simple and fashion design, easy to clean.