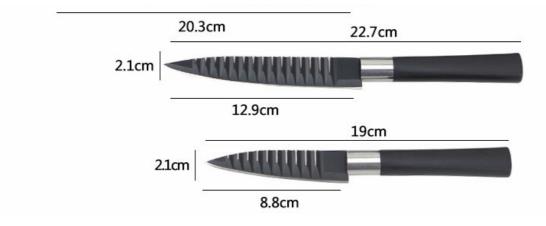

|                                     | Material       | Size                                                               | Weight | Polishing            |  |
|-------------------------------------|----------------|--------------------------------------------------------------------|--------|----------------------|--|
| 8"Chef Knife                        |                | Blade THK:1.8mm, Blade W:4.1cm,<br>Blade L:19.4cm, Handle L:11.4cm | 127g   | Non-stick<br>Coating |  |
| 8"Bread Knife                       | Blade M: 3Cr13 | Blade THK:1.5mm, Blade W:2.8cm,<br>Blade L:20.3cm, Handle L:11.4cm | 93g    |                      |  |
| 8" Carving Knife                    | Handle M:      | Blade THK:1.5mm, Blade W:2.8cm,<br>Blade L:20.3cm, Handle L:11.4cm | 87g    |                      |  |
| 5" Utility Knife                    | ring           | Blade THK:1.2mm, Blade W:2.1cm,<br>Blade L:12.9cm, Handle L:9.8cm  | 40g    |                      |  |
| 3.5"Paring Knife                    |                | Blade THK:1.2mm, Blade W:2.1cm,<br>Blade L:8.8cm, Handle L:10.2cm  | 34g    |                      |  |
| 5pcs Set Acrylic<br>Holder(Folding) | Acrylic        | 23x15.5x19.5cm<br>S-Plate THK: 2.3mm                               | 363g   |                      |  |
| Item No.                            | KS59406        |                                                                    |        |                      |  |
| MOQ                                 | 500 Sets       | 500 Sets                                                           |        |                      |  |
| Package                             | PVC Color Box  | PVC Color Box                                                      |        |                      |  |

### **Product Size**

Note: Size is subject to actual sample.