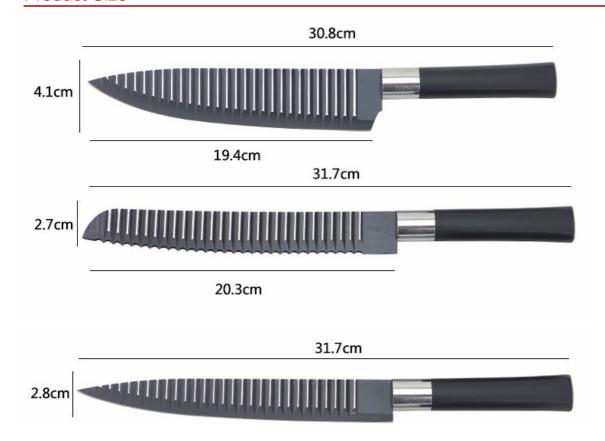

### **Product Size**

Note: Size is subject to actual sample.

|                                     | Material       | Size                                                               | Weight | Polishing            |  |
|-------------------------------------|----------------|--------------------------------------------------------------------|--------|----------------------|--|
| 8"Chef Knife                        |                | Blade THK:1.8mm, Blade W:4.1cm,<br>Blade L:19.4cm, Handle L:11.4cm | 127g   | Non-stick<br>Coating |  |
| 8"Bread Knife                       | Blade M: 3Cr13 | Blade THK:1.5mm, Blade W:2.8cm,<br>Blade L:20.3cm, Handle L:11.4cm | 93g    |                      |  |
| 8" Carving Knife                    | Handle M:      | Blade THK:1.5mm, Blade W:2.8cm,<br>Blade L:20.3cm, Handle L:11.4cm | 87g    |                      |  |
| 5" Utility Knife                    | ring           | Blade THK:1.2mm, Blade W:2.1cm,<br>Blade L:12.9cm, Handle L:9.8cm  | 40g    |                      |  |
| 3.5"Paring Knife                    |                | Blade THK:1.2mm, Blade W:2.1cm,<br>Blade L:8.8cm, Handle L:10.2cm  | 34g    |                      |  |
| 5pcs Set Acrylic<br>Holder(Folding) | Acrylic        | 23x15.5x19.5cm<br>S-Plate THK: 2.3mm                               | 363g   |                      |  |
| Item No.                            | KS59406        |                                                                    |        |                      |  |
| MOQ                                 | 500 Sets       | 500 Sets                                                           |        |                      |  |
| Package                             | PVC Color Box  | PVC Color Box                                                      |        |                      |  |