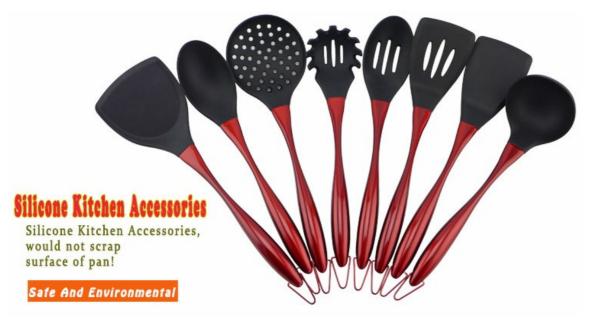

## Silicone Kitchen Accessories

Anti bacteria, Antivirus , anti-slip, hot prevent, easy to clean, suitable for a variety of Pots, wear-resistant, high temperature resistant

| Item Number | Item     | Material | Size                                               | Weight<br>(G) |
|-------------|----------|----------|----------------------------------------------------|---------------|
| KT0001D01   | Colander |          | Blade W:10.0cm, Blade L:12.0cm, Handle<br>L:22.0cm | 126           |

| KT0001D02 | Ladle           | Silicone + 430<br>Painted | Blade W:8.5cm, Blade L:10.0cm, Handle<br>L:22.0cm  | 124 |
|-----------|-----------------|---------------------------|----------------------------------------------------|-----|
| KT0001D03 | Spatula         |                           | Blade W:7.5cm, Blade L:11.8cm, Handle L:22.0cm     | 107 |
| KT0001D04 | Slotted Spatula |                           | Blade W:7.8cm, Blade L:11.6cm, Handle<br>L:22.0cm  | 100 |
| KT0001D06 | Slotted Spoon   |                           | Blade W:6.4cm, Blade L:10.5cm, Handle<br>L:22.0cm  | 106 |
| KT0001D07 | Rice Spoon      |                           | Blade W:6.4cm, Blade L:10.5cm, Handle<br>L:22.0cm  | 104 |
| KT0001D08 | Spatula         |                           | Blade W:10.0cm, Blade L:12.0cm, Handle<br>L:22.0cm | 119 |
| KT0001D09 | Pasta Claw      | -                         | Blade W:7.1cm, Blade L:9.1cm,<br>Handle L:22.0cm   | 98  |
|           |                 | 1                         | '                                                  |     |