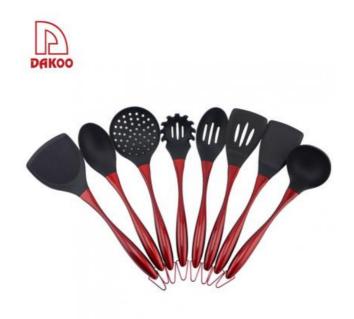

## Silicone Kitchen Accessories

Anti bacteria, Antivirus , anti-slip, hot prevent, easy to clean, suitable for a variety of Pots, wear-resistant, high temperature resistant

| Item Number | Item     | Material | Size                                               | Weight<br>(G) |
|-------------|----------|----------|----------------------------------------------------|---------------|
| KT0001D01   | Colander |          | Blade W:10.0cm, Blade L:12.0cm, Handle<br>L:22.0cm | 126           |

| KT0001D02 | Ladle           | Silicone + 430<br>Painted | Blade W:8.5cm, Blade L:10.0cm, Handle<br>L:22.0cm  | 124 |
|-----------|-----------------|---------------------------|----------------------------------------------------|-----|
| KT0001D03 | Spatula         |                           | Blade W:7.5cm, Blade L:11.8cm, Handle L:22.0cm     | 107 |
| KT0001D04 | Slotted Spatula |                           | Blade W:7.8cm, Blade L:11.6cm, Handle<br>L:22.0cm  | 100 |
| KT0001D06 | Slotted Spoon   |                           | Blade W:6.4cm, Blade L:10.5cm, Handle<br>L:22.0cm  | 106 |
| KT0001D07 | Rice Spoon      |                           | Blade W:6.4cm, Blade L:10.5cm, Handle<br>L:22.0cm  | 104 |
| KT0001D08 | Spatula         |                           | Blade W:10.0cm, Blade L:12.0cm, Handle<br>L:22.0cm | 119 |
| KT0001D09 | Pasta Claw      | -                         | Blade W:7.1cm, Blade L:9.1cm,<br>Handle L:22.0cm   | 98  |
|           |                 | 1                         | '                                                  |     |