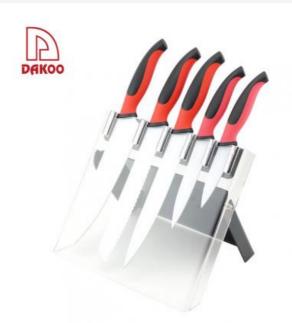

#### **5Pcs Kitchen Knife** Set

Stainless Steel Knife Set Item No.: KS59306

Description

**Quotation Information** 

#### **5Pcs Kitchen Knives**

Chef Knife--USE: Suitable for cutting meat, fish, vegetable. Bread Knife--USE: Suitable for cutting bread, cake, cheese, etc.

Carving Knife--USE: Suitable for slicing of meat without bone, fish, vegetable. Do not use for chopping bones due to the thin blade.

Utility Knife--USE: suitable for cutting small piece of meat, fruits and vegetables, and peeling melons.

Paring Knife--USE: Suitable for cutting fruit, melon, vegetables

Block --Suitable for storing and displaying knives. Simple and fashion design, easy to clean.