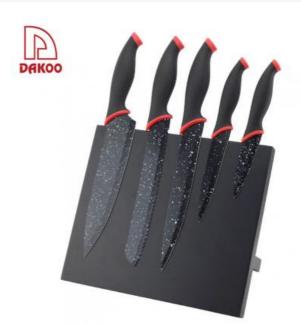

## **Elegant and Fashionable**

high quality life starts from the pursuit of high quality

### **5Pcs Kitchen Knives**

Chef Knife--USE: Suitable for cutting meat, fish, vegetable. Bread Knife--USE: Suitable for cutting bread, cake, cheese, etc.

Carving Knife--USE: Suitable for slicing of meat without bone, fish, vegetable. Do not use for chopping bones due to the thin blade.

Utility Knife--USE: suitable for cutting small piece of meat, fruits and vegetables, and peeling melons.

Paring Knife--USE: Suitable for cutting fruit, melon, vegetables

Block --Suitable for storing and displaying knives. Simple and fashion design, easy to clean.

|                                           | Material                                 | Size                                                               | Weight | Polishing |
|-------------------------------------------|------------------------------------------|--------------------------------------------------------------------|--------|-----------|
| 8"Chef Knife                              |                                          | Blade THK:1.5mm, Blade W:4.3cm, Blade L:20.2cm,<br>Handle L:14.0cm | 123g   | Coating   |
| 8"Bread Knife                             | Blade M:<br>3Cr13<br>Handle M:<br>PP+TPR | Blade THK:1.5mm, Blade W:2.8cm, Blade L:20.0cm,<br>Handle L:14.0cm | 103g   |           |
| 8" Carving Knife                          |                                          | Blade THK:1.5mm, Blade W:2.8cm, Blade L:20.0cm,<br>Handle L:14.0cm | 104g   |           |
| 5" Utility Knife                          |                                          | Blade THK:1.2mm, Blade W:2.1cm, Blade L:12.6cm,<br>Handle L:11.5cm | 44g    |           |
| 3.5"Paring Knife                          |                                          | Blade THK:1.2mm, Blade W:2.1cm, Blade L:8.9cm,<br>Handle L:11.5cm  | 38g    |           |
| Magnetic Panel<br>Wooden Block<br>(Black) | Rubber wood+<br>Magnet                   | Main Board: 250X215x20mm<br>Side Board: 220X100X20mm               | 1502g  |           |
| Item No.                                  | KS60006                                  |                                                                    |        |           |
| MOQ                                       | 500 Sets                                 |                                                                    |        |           |
| Package                                   | Color Box                                |                                                                    |        |           |