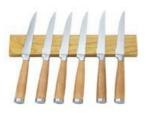

### **5Pcs Kitchen Knives**

Chef Knife--USE: Suitable for cutting meat, fish, vegetable. Bread Knife--USE: Suitable for cutting bread, cake, cheese, etc.

Carving Knife--USE: Suitable for slicing of meat without bone, fish, vegetable. Do not use for chopping bones due to the thin blade.

Utility Knife--USE: suitable for cutting small piece of meat, fruits and vegetables, and peeling melons.

Paring Knife--USE: Suitable for cutting fruit, melon, vegetables

Block --Suitable for storing and displaying knives. Simple and fashion design, easy to clean.

|                                           | Material                                 | Size                                                               | Weight | Polishing |
|-------------------------------------------|------------------------------------------|--------------------------------------------------------------------|--------|-----------|
| 8"Chef Knife                              |                                          | Blade THK:1.5mm, Blade W:4.3cm, Blade L:20.2cm,<br>Handle L:14.0cm | 123g   | Coating   |
| 8"Bread Knife                             | Blade M:<br>3Cr13<br>Handle M:<br>PP+TPR | Blade THK:1.5mm, Blade W:2.8cm, Blade L:20.0cm,<br>Handle L:14.0cm | 103g   |           |
| 8" Carving Knife                          |                                          | Blade THK:1.5mm, Blade W:2.8cm, Blade L:20.0cm,<br>Handle L:14.0cm | 104g   |           |
| 5" Utility Knife                          |                                          | Blade THK:1.2mm, Blade W:2.1cm, Blade L:12.6cm,<br>Handle L:11.5cm | 44g    |           |
| 3.5"Paring Knife                          |                                          | Blade THK:1.2mm, Blade W:2.1cm, Blade L:8.9cm,<br>Handle L:11.5cm  | 38g    |           |
| Magnetic Panel<br>Wooden Block<br>(Black) | Rubber wood+<br>Magnet                   | Main Board: 250X215x20mm<br>Side Board: 220X100X20mm               | 1502g  |           |
| Item No.                                  | KS60006                                  |                                                                    |        |           |
| MOQ                                       | 500 Sets                                 |                                                                    |        |           |
| Package                                   | Color Box                                |                                                                    |        |           |