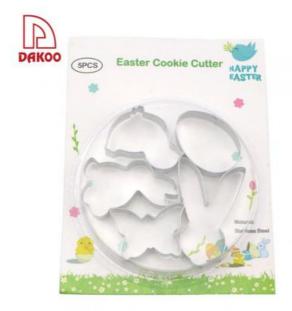

#### cookie cutter set/5

Other Products

Item No.: CCS0012

Description

**Quotation Information** 

#### **Product Description**

### **Cookie Cutter Set**

#### Cookie cake biscuit molds

Cookies Partner

**Necessary Tools for Baking** 

Not only could show your cooking, but also could bring good memories ---- DIY biscuit production

| Item Number | Material | Size                              | Weight | Packaging              | Surface<br>Processing |
|-------------|----------|-----------------------------------|--------|------------------------|-----------------------|
| CC0065      |          | Blade THK:0.3mm,<br>4.5*6.5*1.7cm | 9g     |                        |                       |
| CC0064      |          | Blade THK:0.3mm,<br>7*6.5*1.7cm   | 9g     |                        |                       |
| CC0063      | #430     | Blade THK:0.3mm,<br>6.2*9.5*1.7cm | 9g     | Single Blister<br>Card | Mirror Polishing      |
| CC0050A     |          | Blade THK:0.3mm,<br>6.2*4.8*1.7cm | 9g     |                        |                       |
| CC0061      |          | Blade THK:0.3mm,<br>8.5*5*1.7cm   | 9g     |                        |                       |