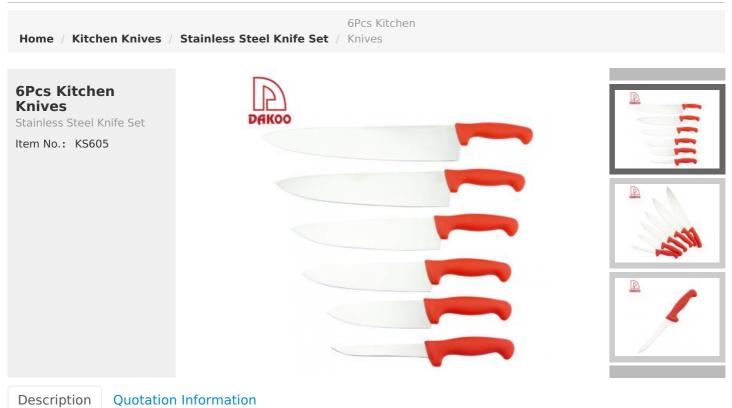

### **6Pcs Kitchen Knives**

Chef Knife—USE: Suitable for cutting meat,fish,vegetable. Boning Knife--USE: Suitable for Remove the bones from chicken, fish, etc.

| Material | Size | Weight | Polishing |
|----------|------|--------|-----------|
|          |      |        |           |

| 14"Chef Knife  | Blade M: 3Cr13<br>Handle M: PP | Blade THK:3.0mm, Blade W:6.5cm,<br>Blade L:35.3cm, Handle L:14cm | 354g | Rubber wheel |  |  |
|----------------|--------------------------------|------------------------------------------------------------------|------|--------------|--|--|
| 12"Chef Knife  |                                | Blade THK:3.0mm, Blade W:6.5cm,<br>Blade L:29.5cm, Handle L:14cm | 333g |              |  |  |
| 10"Chef Knife  |                                | Blade THK:3.0mm, Blade W:5.5cm,<br>Blade L:24.5cm, Handle L:14cm | 217g |              |  |  |
| 8"Chef Knife   |                                | Blade THK:3.0mm, Blade W:4.8cm,<br>Blade L:20.9cm, Handle L:14cm | 185g |              |  |  |
| 6"Chef Knife   |                                | Blade THK:3.0mm, Blade W:4.5cm,<br>Blade L:16.3cm, Handle L:14cm | 139g |              |  |  |
| 6"Boning Knife |                                | Blade THK:2.5mm, Blade W:2.3cm,<br>Blade L:14.2cm, Handle L:14cm | 95g  |              |  |  |
| Item No.       | KS605                          |                                                                  |      |              |  |  |
| MOQ            | 500 Sets                       |                                                                  |      |              |  |  |
| Package        | Color Box                      |                                                                  |      |              |  |  |