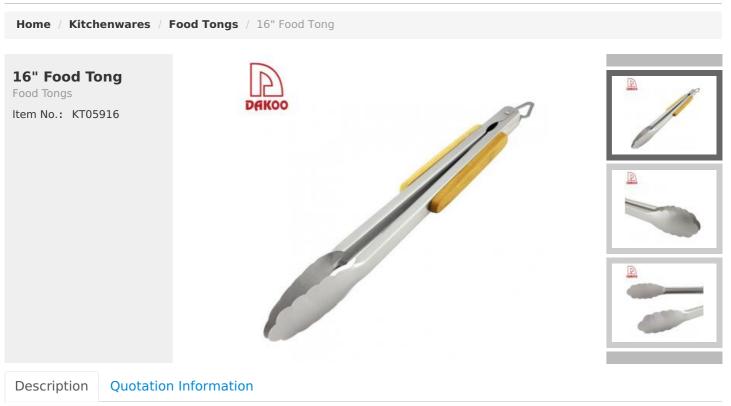

### 16"Food Tong

|              | Material                           | Size                                                               | Weight | Surface<br>Processing |
|--------------|------------------------------------|--------------------------------------------------------------------|--------|-----------------------|
| 16"Food Tong | Blade M: #430, Handle<br>M: Bamboo | Blade THK:0.8mm, Blade W:4.8cm,<br>Blade L:10.0cm, Handle L:15.0cm | 271g   | Sand Polishing        |

## Product Size

Detailed Images