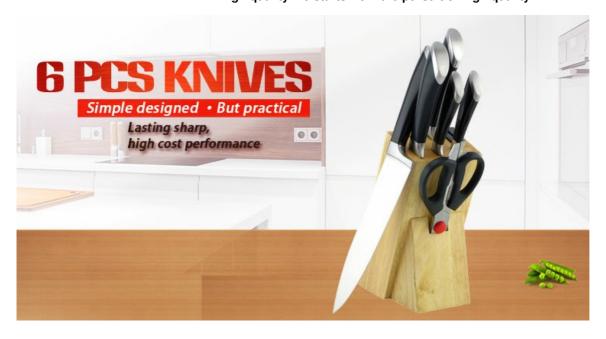

# **Elegant and Fashionable**

high quality life starts from the pursuit of high quality

#### **6Pcs Kitchen Knives**

Chef Knife——USE: Suitable for cutting meat, fish, vegetable.

Bread Knife——USE: Suitable for cutting bread,cake,cheese,etc.

Carving Knife——USE: Suitable for slicing of meat without bone, fish, vegetable. Do not use for chopping bones due to the thin blade.

Utility Knife——USE: suitable for cutting small piece of meat, fruits and vegetables, and peeling melons.

| USE: Suitable for cutting fruit, melon,vegetables —Suitable for storing and displaying knives. Simple and fashion design, easy to clean. |
|------------------------------------------------------------------------------------------------------------------------------------------|
|                                                                                                                                          |
|                                                                                                                                          |
|                                                                                                                                          |
|                                                                                                                                          |
|                                                                                                                                          |
|                                                                                                                                          |
|                                                                                                                                          |