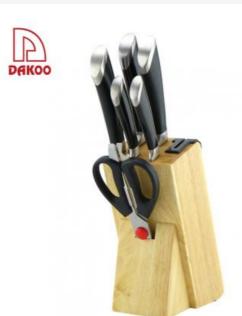

#### **6Pcs Kitchen Knives**

Chef Knife——USE: Suitable for cutting meat, fish, vegetable.

Bread Knife——USE: Suitable for cutting bread,cake,cheese,etc.

Carving Knife——USE: Suitable for slicing of meat without bone, fish, vegetable. Do not use for chopping bones due to the thin blade.

Utility Knife——USE: suitable for cutting small piece of meat, fruits and vegetables, and peeling melons.

| USE: Suitable for cutting fruit, melon,vegetables —Suitable for storing and displaying knives. Simple and fashion design, easy to clean. |
|------------------------------------------------------------------------------------------------------------------------------------------|
|                                                                                                                                          |
|                                                                                                                                          |
|                                                                                                                                          |
|                                                                                                                                          |
|                                                                                                                                          |
|                                                                                                                                          |
|                                                                                                                                          |

|                          | Material                                     | Size                                                              | Weight | Polishing      |
|--------------------------|----------------------------------------------|-------------------------------------------------------------------|--------|----------------|
| 8"Chef Knife             |                                              | Blade THK:3mm, Blade W:4.7cm, Blade L:21.4cm,<br>Handle L:14cm    | 270g   |                |
| 8"Bread Knife            | Blade M:<br>3CR13<br>Handle M:<br>ABS+Forged | Blade THK: 3mm, Blade W: 2.9cmcm,<br>Blade L: 20.5cm              | 196g   |                |
| 8"Carving Knife          |                                              | Blade THK: 3mm, Blade W: 2.9cmcm,<br>Blade L: 20.5cm              | 197g   | Rubber Wheel   |
| 5"Utility Knife          | ADOTI Olged                                  | Blade THK:2.0mm, Blade W:2.2cm, Blade L:12.6cm,<br>Handle L:11cm  | 74g    |                |
| 3.5"Paring Knife         |                                              | Blade THK:2.0mmmm, Blade W:2.2cmcm, Blade<br>L:9cm, Handle L:11cm | 68g    |                |
| Kitchen Scissors         | 3CR13+New<br>Fresh PP                        | Blade THK: 2mm,<br>Total L: 21.5cm                                | 98g    | Sand Polishing |
| 6pcs Set Wooden<br>Block | Rubber Wood<br>+ Pine Wood                   | Main block: 10*7.8*22.5cm<br>Triangle: 6.5*8*11.6cm               | 1028g  | Varnish        |
| Item No.                 | KS06307E                                     |                                                                   |        |                |
| MOQ                      | 500 Sets                                     |                                                                   |        |                |
| Package                  | Color Box                                    |                                                                   |        |                |