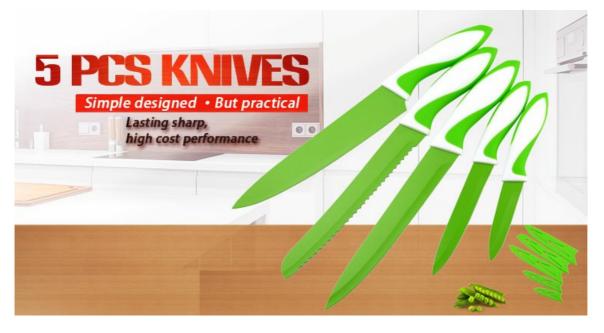

# **Elegant and Fashionable**

high quality life starts from the pursuit of high quality

#### **5Pcs Kitchen Knives**

1.1010 12.00

Chef Knife—USE: Suitable for cutting meat, fish, vegetable.

Bread Knife——USE: Suitable for cutting bread,cake,cheese,etc.

Carving Knife—USE: Suitable for slicing of meat without bone,fish,vegetable. Do not use for chopping bones due to the thin blade.