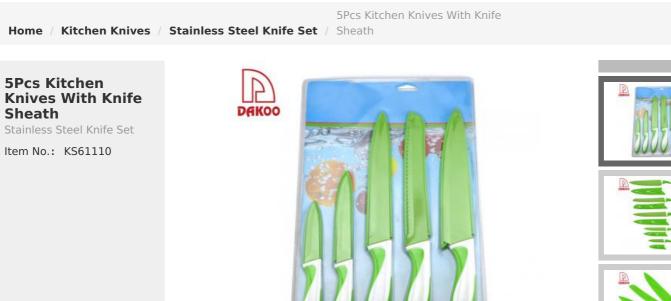

#### **5Pcs Kitchen Knives**

1.1010 12.00

Chef Knife—USE: Suitable for cutting meat, fish, vegetable.

Bread Knife——USE: Suitable for cutting bread,cake,cheese,etc.

Carving Knife—USE: Suitable for slicing of meat without bone,fish,vegetable. Do not use for chopping bones due to the thin blade.

Utility Knife——USE: suitable for cutting small piece of meat, truits and vegetables, and peeling melons. Paring Knife——USE: Suitable for cutting fruit, melon, vegetables

|                      | Material                             | Size                                                               | Weight | Polishing         |
|----------------------|--------------------------------------|--------------------------------------------------------------------|--------|-------------------|
| 8"Chef Knife         | Blade M: 3Cr13<br>Handle M:<br>PP+PP | Blade THK:1.5mm, Blade W:3.8cm, Blade<br>L:20.6cm, Handle L:13.5cm | 103g   | Non-stick Coating |
| 8"Bread Knife        |                                      | Blade THK:1.5mm, Blade W:2.8cm, Blade<br>L:20.0cm, Handle L:13.5cm | 85g    |                   |
| 8"Carving Knife      |                                      | Blade THK:1.5mm, Blade W:2.8cm, Blade<br>L:20.0cm, Handle L:13.5cm | 85g    |                   |
| 5"Utility Knife      |                                      | Blade THK:1.2mm, Blade W:1.9cm, Blade<br>L:12.6cm, Handle L:11.0cm | 38g    |                   |
| 3.5"Paring Knife     |                                      | Blade THK:1.2mm, Blade W:1.9cm, Blade<br>L:8.5cm, Handle L:11.0cm  | 32g    |                   |
| Chef Knife Sheath    | PP                                   | 21.3x4.4x0.9cm                                                     | 21g    |                   |
| Bread Knife Sheath   |                                      | 20.5x3.5x0.9cm                                                     | 17g    |                   |
| Carving Knife Sheath |                                      | 20.9x3.6x0.9cm                                                     | 15g    |                   |
| Utility Knife Sheath |                                      | 13.5x2.5x0.9cm                                                     | 10g    |                   |
| Paring Knife Sheath  |                                      | 9.2x2.5x0.9cm                                                      | 5g     |                   |
| Double Blister       | PVC of 30C<br>Thickness              | 41.6x26.2cm                                                        | 82g    |                   |
| Item No.             | KS61110                              |                                                                    |        |                   |
| MOQ                  | 1000 Sets                            |                                                                    |        |                   |
| Package              | Double Blister                       |                                                                    |        |                   |