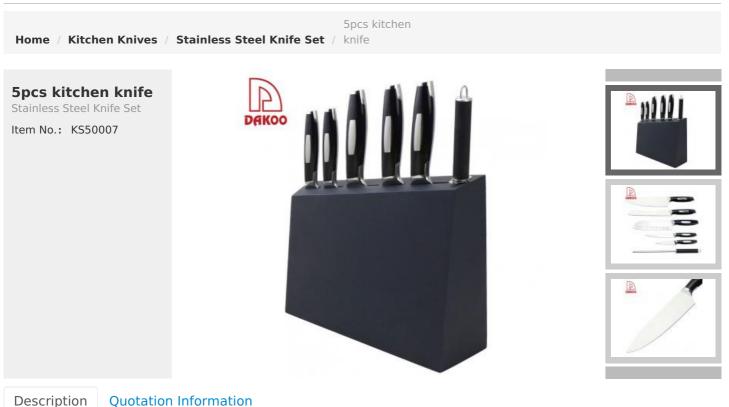

#### **5Pcs Kitchen Knives**

Chef Knife—USE: Suitable for cutting meat, fish, vegetable.

Bread Knife—USE: Suitable for cutting bread,cake,cheese,etc.

Carving Knife——USE: Suitable for slicing of meat without bone, fish, vegetable. Do not use for chopping bones due to the thin blade.

Utility Knife——USE: suitable for cutting small piece of meat, fruits and vegetables, and peeling melons.

Paring Knife——USE: Suitable for cutting fruit, melon,vegetables Wooden Block——Suitable for storing and displaying knives. Simple and fashion design, easy to clean.

### Product Size

|                          | Material                                    | Size                                                               | Weight | Polishing                              |
|--------------------------|---------------------------------------------|--------------------------------------------------------------------|--------|----------------------------------------|
| 8"Chef Knife             |                                             | Blade THK:2.5mm, Blade W:4.8cm,<br>Blade L:19.7cm, Handle L:12.5cm | 259g   | Mirror<br>Polishing                    |
| 8"Bread Knife            |                                             | Blade THK:2.5mm, Blade W:3.1cm,<br>Blade L:19.8cm, Handle L:12.5cm | 236g   |                                        |
| 7"Santuko Knife          | Blade M: 3Cr13,<br>Handle M:<br>ABS+ Forged | Blade THK:2.5mm, Blade W:4.8cm,<br>Blade L:18cm, Handle L:13cm     | 251g   |                                        |
| 5"Utility Knife          | ABS+1 orgen                                 | Blade THK:2.0mm, Blade W:2.3cm,<br>Blade L:8.3cm, Handle L:11cm    | 115g   |                                        |
| 3.5"Paring Knife         |                                             | Blade THK:2.0mm, Blade W:2.3cm,<br>Blade L:8.3cm, Handle L:11cm    | 107g   |                                        |
| 7.5" Sharpener           | Steel+430+ TPR<br>Coated                    | 30.5*0.9mm                                                         | 125g   | Ni Chrome<br>Plated; Heat<br>Treatment |
| 6pcs Set Wooden<br>Block | Rubber Wood<br>Coated                       | 29.3*9*23.5cm                                                      |        |                                        |
| Item No.                 | KS50007                                     |                                                                    |        |                                        |
| MOQ                      | 500 Sets                                    |                                                                    |        |                                        |
| Package                  | Color Box                                   |                                                                    |        |                                        |