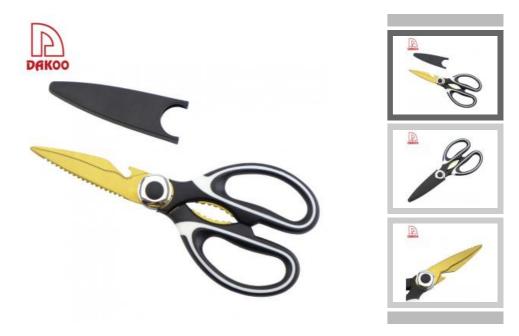

## **Sharp and Quick**

Multi-functional Kitchen Scissors

| Product:         | Kitchen Scissors |
|------------------|------------------|
| Material:        | 2CR13 + PP       |
| Blade Thickness: | 2.5mm            |
| Blade Width:     | 2.2cm            |
| Total Length:    | 20.5cm           |
|                  |                  |

## **Kitchen Scissors**

- 1. Thickening blade, cut surface is flat, cut more quickly.
- 2. With rivet connecting on the central axis, safe and anti-shedding.
- 3. Can be used for clipping Walnut, Crab shell food and opening bottle cap.
- 4. Non-slip handle design, it's not easy to slip even if hand get wet or oil.

| 5. The blade has saw tooth pattern design, used for scraping scales |  |  |  |  |
|---------------------------------------------------------------------|--|--|--|--|
|                                                                     |  |  |  |  |
|                                                                     |  |  |  |  |
|                                                                     |  |  |  |  |
|                                                                     |  |  |  |  |
|                                                                     |  |  |  |  |
|                                                                     |  |  |  |  |
|                                                                     |  |  |  |  |
|                                                                     |  |  |  |  |
|                                                                     |  |  |  |  |
|                                                                     |  |  |  |  |
|                                                                     |  |  |  |  |