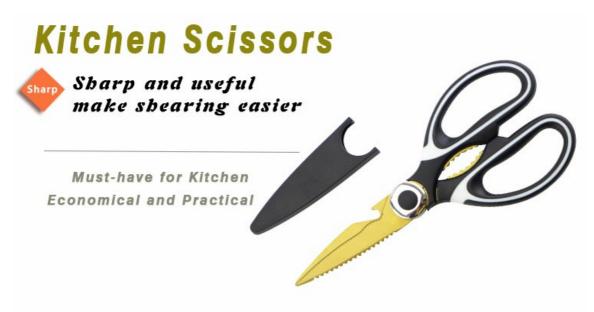

## **Sharp and Quick**

Multi-functional Kitchen Scissors

| Product:         | Kitchen Scissors |
|------------------|------------------|
| Material:        | 2CR13 + PP       |
| Blade Thickness: | 2.5mm            |
| Blade Width:     | 2.2cm            |
| Total Length:    | 20.5cm           |
|                  |                  |

## **Kitchen Scissors**

- 1. Thickening blade, cut surface is flat, cut more quickly.
- 2. With rivet connecting on the central axis, safe and anti-shedding.
- 3. Can be used for clipping Walnut, Crab shell food and opening bottle cap.
- 4. Non-slip handle design, it's not easy to slip even if hand get wet or oil.