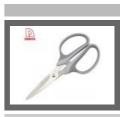

## 7.5" kitchen Scissors

Scissors/Shears

Item No.: SC21275K

Description

**Quotation Information** 

## **Product Description**

| Product            | Kitchen Scissors |
|--------------------|------------------|
| Material           | 2CR13 + PP       |
| Blade Thickness    | 2.5mm            |
| Blade Width        | 2cm              |
| Total Length       | 18.7cm           |
| Handle Length      | 9.3cm            |
| N.W(gram)          | 75g              |
| Surface Processing | Sand Polishing   |