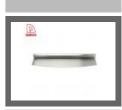

## Cake Device

Stainless Steel Cutting Pastry Tool Easy to cut pizza, it is not hot

High strength, good hardness, safety and health, strong and durable.

**Product Description** 

Product : Cake Device

Material: #430

Processing · Polishing

|                 | Size: 35.1*9.9*2.4cm; |  |
|-----------------|-----------------------|--|
|                 | THK: 0.8mm            |  |
|                 | Weight : 306g         |  |
|                 |                       |  |
| Product Size    |                       |  |
|                 |                       |  |
|                 |                       |  |
|                 |                       |  |
|                 |                       |  |
|                 |                       |  |
|                 |                       |  |
|                 |                       |  |
|                 |                       |  |
|                 |                       |  |
|                 |                       |  |
|                 |                       |  |
|                 |                       |  |
| Product Details |                       |  |
|                 |                       |  |
|                 |                       |  |
|                 |                       |  |
|                 |                       |  |
|                 |                       |  |
|                 |                       |  |
|                 |                       |  |
|                 |                       |  |
|                 |                       |  |
|                 |                       |  |
|                 |                       |  |
|                 |                       |  |
|                 |                       |  |
|                 |                       |  |
|                 |                       |  |
|                 |                       |  |
|                 |                       |  |
|                 |                       |  |
|                 |                       |  |