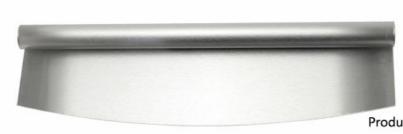

## Cake device

Stainless Steel Kitchen Tools

Item No.: KW30046-01

Description

**Quotation Information** 

## Cake Device

Stainless Steel Cutting Pastry Tool Easy to cut pizza, it is not hot

High strength, good hardness, safety and health, strong and durable.

**Product Description** 

Product : Cake Device

Material: #430

Processing · Polishing

|                 | Size: 35.1*9.9*2.4cm; |  |
|-----------------|-----------------------|--|
|                 | THK: 0.8mm            |  |
|                 | Weight : 306g         |  |
|                 |                       |  |
| Product Size    |                       |  |
|                 |                       |  |
|                 |                       |  |
|                 |                       |  |
|                 |                       |  |
|                 |                       |  |
|                 |                       |  |
|                 |                       |  |
|                 |                       |  |
|                 |                       |  |
|                 |                       |  |
|                 |                       |  |
|                 |                       |  |
| Product Details |                       |  |
|                 |                       |  |
|                 |                       |  |
|                 |                       |  |
|                 |                       |  |
|                 |                       |  |
|                 |                       |  |
|                 |                       |  |
|                 |                       |  |
|                 |                       |  |
|                 |                       |  |
|                 |                       |  |
|                 |                       |  |
|                 |                       |  |
|                 |                       |  |
|                 |                       |  |
|                 |                       |  |
|                 |                       |  |
|                 |                       |  |
|                 |                       |  |