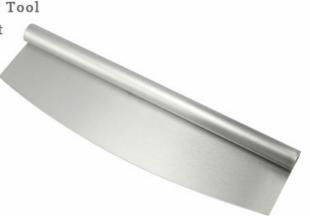

## Cake device

Stainless Steel Kitchen Tools

Item No.: KW30046-01

Description

**Quotation Information** 

## Cake Device

Stainless Steel Cutting Pastry Tool Easy to cut pizza, it is not hot

High strength, good hardness, safety and health, strong and durable.

**Product Description** 

Product : Cake Device

Material: #430

Processing · Polishing

|                 | Size: 35.1*9.9*2.4cm; |  |
|-----------------|-----------------------|--|
|                 | THK: 0.8mm            |  |
|                 | Weight : 306g         |  |
|                 |                       |  |
| Product Size    |                       |  |
|                 |                       |  |
|                 |                       |  |
|                 |                       |  |
|                 |                       |  |
|                 |                       |  |
|                 |                       |  |
|                 |                       |  |
|                 |                       |  |
|                 |                       |  |
|                 |                       |  |
|                 |                       |  |
|                 |                       |  |
| Product Details |                       |  |
|                 |                       |  |
|                 |                       |  |
|                 |                       |  |
|                 |                       |  |
|                 |                       |  |
|                 |                       |  |
|                 |                       |  |
|                 |                       |  |
|                 |                       |  |
|                 |                       |  |
|                 |                       |  |
|                 |                       |  |
|                 |                       |  |
|                 |                       |  |
|                 |                       |  |
|                 |                       |  |
|                 |                       |  |
|                 |                       |  |
|                 |                       |  |