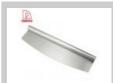

## Cake Device

Stainless Steel Cutting Pastry Tool Easy to cut pizza, it is not hot

High strength, good hardness, safety and health, strong and durable.

**Product Description** 

Product : Cake Device

Material: #430

Processing · Polishing

|                 | Size: 35.1*9.9*2.4cm; |  |
|-----------------|-----------------------|--|
|                 | THK: 0.8mm            |  |
|                 | Weight : 306g         |  |
|                 |                       |  |
| Product Size    |                       |  |
|                 |                       |  |
|                 |                       |  |
|                 |                       |  |
|                 |                       |  |
|                 |                       |  |
|                 |                       |  |
|                 |                       |  |
|                 |                       |  |
|                 |                       |  |
|                 |                       |  |
|                 |                       |  |
|                 |                       |  |
| Product Details |                       |  |
|                 |                       |  |
|                 |                       |  |
|                 |                       |  |
|                 |                       |  |
|                 |                       |  |
|                 |                       |  |
|                 |                       |  |
|                 |                       |  |
|                 |                       |  |
|                 |                       |  |
|                 |                       |  |
|                 |                       |  |
|                 |                       |  |
|                 |                       |  |
|                 |                       |  |
|                 |                       |  |
|                 |                       |  |
|                 |                       |  |
|                 |                       |  |