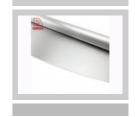

## Cake Device

Stainless Steel Cutting Pastry Tool Easy to cut pizza, it is not hot

High strength, good hardness, safety and health, strong and durable.

**Product Description** 

Product : Cake Device

Material: #430

Processing · Polishing

|                 | Size: 35.1*9.9*2.4cm; |  |
|-----------------|-----------------------|--|
|                 | THK: 0.8mm            |  |
|                 | Weight : 306g         |  |
|                 |                       |  |
| Product Size    |                       |  |
|                 |                       |  |
|                 |                       |  |
|                 |                       |  |
|                 |                       |  |
|                 |                       |  |
|                 |                       |  |
|                 |                       |  |
|                 |                       |  |
|                 |                       |  |
|                 |                       |  |
|                 |                       |  |
|                 |                       |  |
| Product Details |                       |  |
|                 |                       |  |
|                 |                       |  |
|                 |                       |  |
|                 |                       |  |
|                 |                       |  |
|                 |                       |  |
|                 |                       |  |
|                 |                       |  |
|                 |                       |  |
|                 |                       |  |
|                 |                       |  |
|                 |                       |  |
|                 |                       |  |
|                 |                       |  |
|                 |                       |  |
|                 |                       |  |
|                 |                       |  |
|                 |                       |  |
|                 |                       |  |