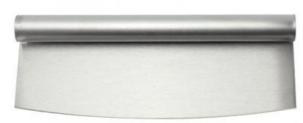

## Cake Device

Stainless Steel Cutting Pastry Tool Easy to cut pizza, it is not hot

High strength, good hardness, safety and health, strong and durable.

**Product Description** 

Material: #430

Processing · Polishing

|                 | Size: 25.5*9.9*2.4cm; THK: 0.8mm Weight: 221g |  |
|-----------------|-----------------------------------------------|--|
| Product Size    |                                               |  |
|                 |                                               |  |
|                 |                                               |  |
|                 |                                               |  |
|                 |                                               |  |
| Product Details |                                               |  |
|                 |                                               |  |
|                 |                                               |  |
|                 |                                               |  |
|                 |                                               |  |
|                 |                                               |  |
|                 |                                               |  |
|                 |                                               |  |
|                 |                                               |  |