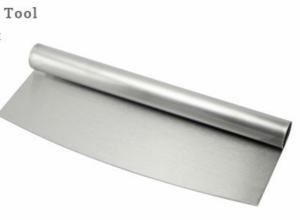

## Cake Device

Stainless Steel Cutting Pastry Tool Easy to cut pizza, it is not hot

High strength, good hardness, safety and health, strong and durable.

**Product Description** 

Material: #430

Processing · Polishing

|                 | Size: 25.5*9.9*2.4cm; THK: 0.8mm Weight: 221g |  |
|-----------------|-----------------------------------------------|--|
| Product Size    |                                               |  |
|                 |                                               |  |
|                 |                                               |  |
|                 |                                               |  |
|                 |                                               |  |
| Product Details |                                               |  |
|                 |                                               |  |
|                 |                                               |  |
|                 |                                               |  |
|                 |                                               |  |
|                 |                                               |  |
|                 |                                               |  |
|                 |                                               |  |
|                 |                                               |  |