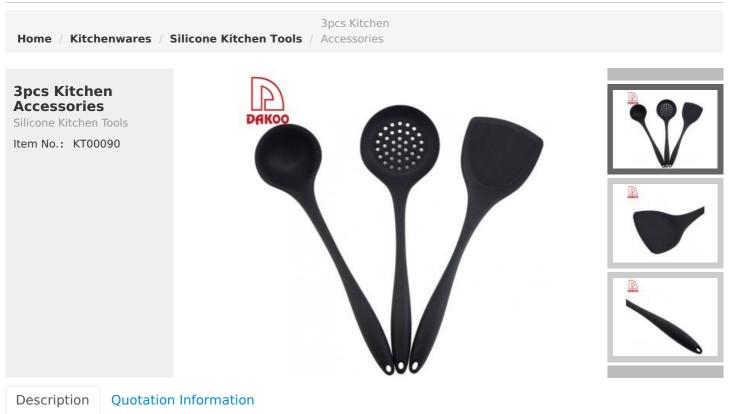

## **Silicone Kitchen Accessories**

Anti bacteria, Antivirus , anti-slip, hot prevent, easy to clean, suitable for a variety of Pots, wear-resistant, high temperature resistant

| Item Number | Item     | Material       | Size                                           | Weight<br>(G) |
|-------------|----------|----------------|------------------------------------------------|---------------|
| KT000901    | Colander | Blade M:       | Blade W:10.3cm, Blade L:10cm, Handle<br>L:24cm | 113           |
|             |          | Silicone Nylon |                                                |               |