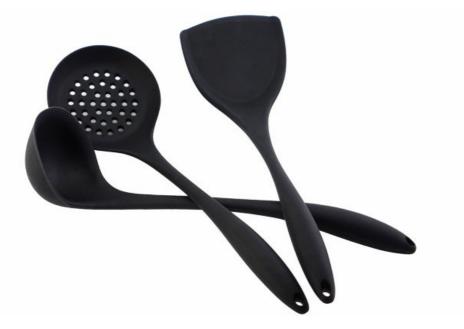

## **Silicone Kitchen Accessories**

Anti bacteria, Antivirus , anti-slip, hot prevent, easy to clean, suitable for a variety of Pots, wear-resistant, high temperature resistant

| Item Number | Item     | Material       | Size                                           | Weight<br>(G) |
|-------------|----------|----------------|------------------------------------------------|---------------|
| KT000901    | Colander | Blade M:       | Blade W:10.3cm, Blade L:10cm, Handle<br>L:24cm | 113           |
|             |          | Silicone Nylon |                                                |               |

Light silicone material, could protect non-stick pan and stainless steel pan, heat-resisting temperature:240°C

#### Features

| Reduce noise                                                                                | Would not scrap the pan                                                                                                   | Heat Insulation                                        |  |  |  |  |  |
|---------------------------------------------------------------------------------------------|---------------------------------------------------------------------------------------------------------------------------|--------------------------------------------------------|--|--|--|--|--|
| There has no "Kuang" sound when cook<br>and ladle out soup, enjoy no noise meal<br>ambiance | It is custom for non-stick pan, would not<br>scrap the non-stick layer of pan and<br>don't worry the food would stick pan | Not hot, Heat Insulation, Thermal conductivity is slow |  |  |  |  |  |
|                                                                                             |                                                                                                                           |                                                        |  |  |  |  |  |
| Detailed Images                                                                             |                                                                                                                           |                                                        |  |  |  |  |  |

**Detailed Images** 

Light silicone material, easy to use, easy to clean