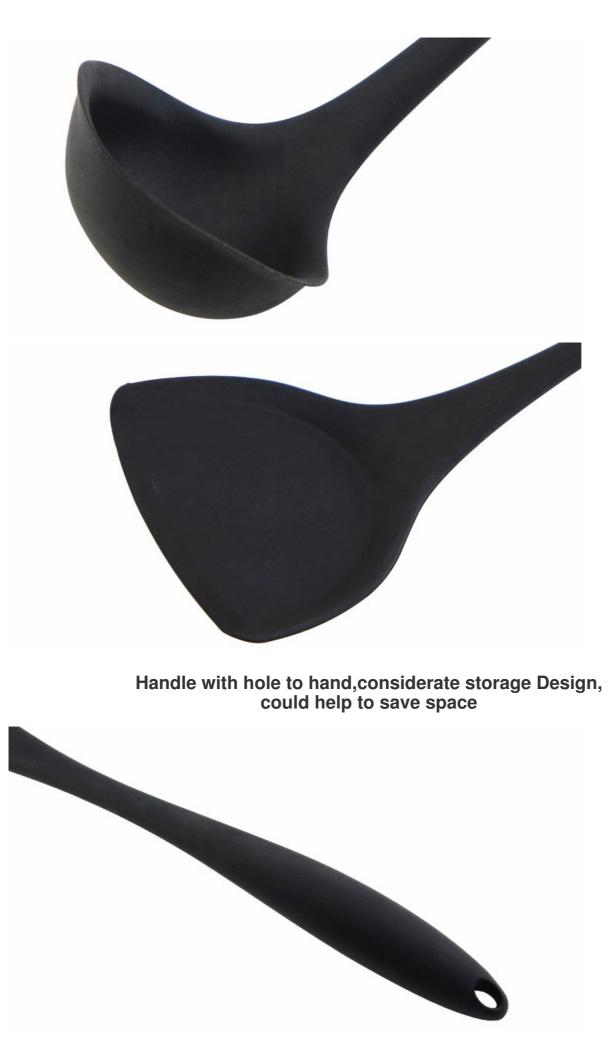

on-stick layer of pan and<br>don't worry the food would stick pan | Not hot, Heat Insulation, Thermal conductivity is slow |  |  |  |  |  |
|                                                                                             |                                                                                                                           |                                                        |  |  |  |  |  |
| Detailed Images                                                                             |                                                                                                                           |                                                        |  |  |  |  |  |

**Detailed Images** 

Light silicone material, easy to use, easy to clean



# Attention:

Please do not always put the soup ladle in or near the edge of pan, put into the pan in long time, even though the soup ladle handle is stainless steel material, it would become very hot, and silicone or nylon product would be melt.