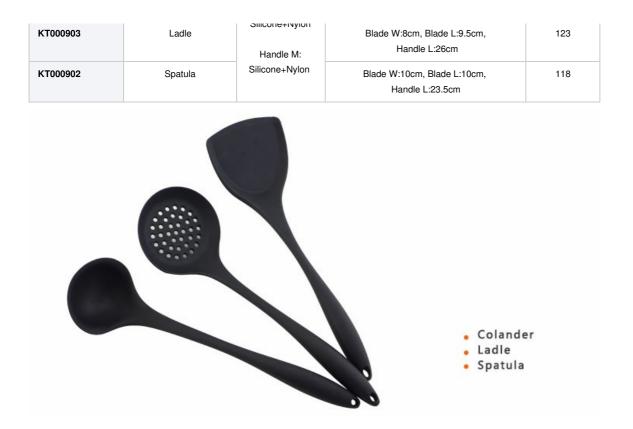

## **Silicone Kitchen Accessories**

Anti bacteria, Antivirus , anti-slip, hot prevent, easy to clean, suitable for a variety of Pots, wear-resistant, high temperature resistant

| Item Number | Item     | Material       | Size                                           | Weight<br>(G) |
|-------------|----------|----------------|------------------------------------------------|---------------|
| KT000901    | Colander | Blade M:       | Blade W:10.3cm, Blade L:10cm, Handle<br>L:24cm | 113           |
|             |          | Silicone Nylon |                                                |               |