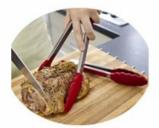

#### Food clip gripper

The Food tong's head is more stable and reliable

to pick up tooa, to prevent the tooa slip aown.