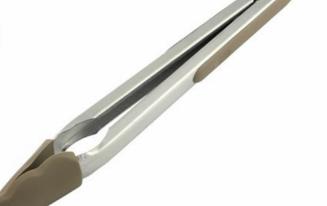

#### Food clip gripper

The Food tong's head is more stable and reliable

to pick up tooa, to prevent the tooa slip aown.