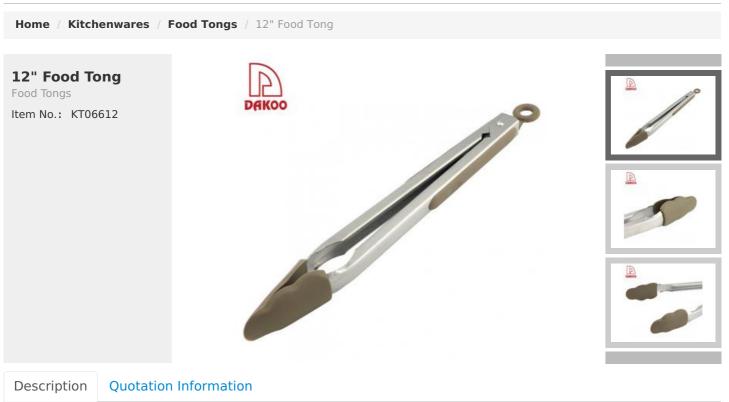

#### Food clip gripper

The Food tong's head is more stable and reliable

to pick up tooa, to prevent the tooa slip aown.

# The handle design is according with human body mechanics, smooth and uniform texture and , the hand touch is comfortable.

## Handle is in hang hole design, organisational, convenient and comfortable.