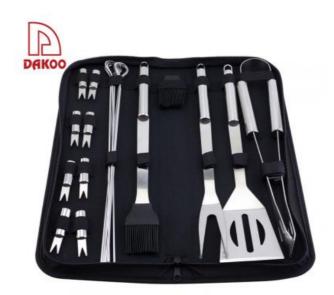

## **BBQ Set** 19Pcs BBQ Tools High-grade stainless steel barbecue tools set

| Product Size |  |
|--------------|--|
|              |  |
|              |  |
|              |  |
|              |  |
|              |  |
|              |  |
|              |  |
|              |  |
|              |  |
|              |  |
|              |  |
|              |  |
|              |  |
|              |  |
|              |  |
|              |  |
|              |  |
|              |  |
|              |  |

| Note:Size is subject to actual sample.                                        |  |
|-------------------------------------------------------------------------------|--|
|                                                                               |  |
| Detailed Images                                                               |  |
| Multi-function fork, to move food,                                            |  |
| and to check cooking level of food                                            |  |
|                                                                               |  |
|                                                                               |  |
|                                                                               |  |
|                                                                               |  |
|                                                                               |  |
|                                                                               |  |
|                                                                               |  |
|                                                                               |  |
|                                                                               |  |
|                                                                               |  |
|                                                                               |  |
| Barbecue spatula is in horizontal surface, can overturn, cut and shovel food. |  |
| Jan Overtain, dat and snover rood.                                            |  |
|                                                                               |  |
|                                                                               |  |
|                                                                               |  |
|                                                                               |  |