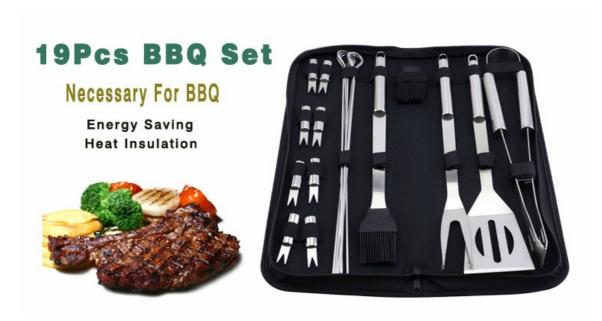

19Pcs BBQ Tools

Home / Barbecue Tools / Barbecue Tools Set / Set

## **19Pcs BBQ Tools** Set

Barbecue Tools Set Item No.: BS01519

Description

**Quotation Information** 

## **BBQ Set** 19Pcs BBQ Tools High-grade stainless steel barbecue tools set

| Product Size |  |
|--------------|--|
|              |  |
|              |  |
|              |  |
|              |  |
|              |  |
|              |  |
|              |  |
|              |  |
|              |  |
|              |  |
|              |  |
|              |  |
|              |  |
|              |  |
|              |  |
|              |  |
|              |  |
|              |  |
|              |  |