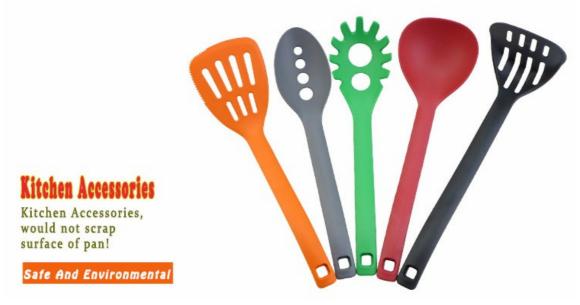

## **Kitchen Accessories**

Anti bacteria, Antivirus, anti-slip, hot prevent, easy to clean, suitable for a variety of Pots, wear-resistant, high temperature resistant

| Item Number | Item          | Material | Size                          | Weight<br>(G) |
|-------------|---------------|----------|-------------------------------|---------------|
| KT001211    | Potato Masher |          | Blade W:9.7cm, Blade L:9.5cm, | 101           |

There has no "Kuang" sound when cook It is custom for non-stick pan, would not With pure and fresh, beautiful color and ladle out soup, enjoy no noise meal scrap the non-stick layer of pan and don't worry the food would stick pan