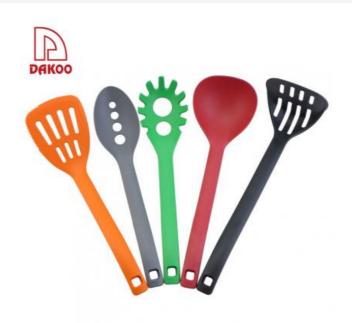

## **Kitchen Accessories**

Anti bacteria, Antivirus, anti-slip, hot prevent, easy to clean, suitable for a variety of Pots, wear-resistant, high temperature resistant

| Item Number | Item          | Material | Size                          | Weight<br>(G) |
|-------------|---------------|----------|-------------------------------|---------------|
| KT001211    | Potato Masher |          | Blade W:9.7cm, Blade L:9.5cm, | 101           |

|          | . W                 | ould not sc | Colorful                            |    |
|----------|---------------------|-------------|-------------------------------------|----|
| Features |                     |             |                                     |    |
|          |                     |             |                                     |    |
|          |                     |             |                                     |    |
|          |                     |             |                                     |    |
|          |                     |             |                                     |    |
|          |                     |             |                                     |    |
|          |                     |             |                                     |    |
|          |                     |             |                                     |    |
|          |                     |             |                                     |    |
|          |                     |             |                                     |    |
| K1001200 | 1 D1 Siotted Opcori |             | .:21cm                              | 34 |
| KT001206 | PBT slotted Spoon   |             | le L:21.7cm  Blade L:11.5cm, Handle | 54 |
| KT001209 | Spaghetti Server    |             | cm, Blade L:11cm,                   | 59 |
| KT001202 | PBT Ladle           | PBT-L       | cm, Blade L:10cm,<br>le L:23.7cm    | 85 |
| KT001204 | PBT Slotted Turner  |             | Blade L:11.2cm, Handle<br>21.5cm    | 55 |
|          |                     |             | le L:28.5cm                         |    |