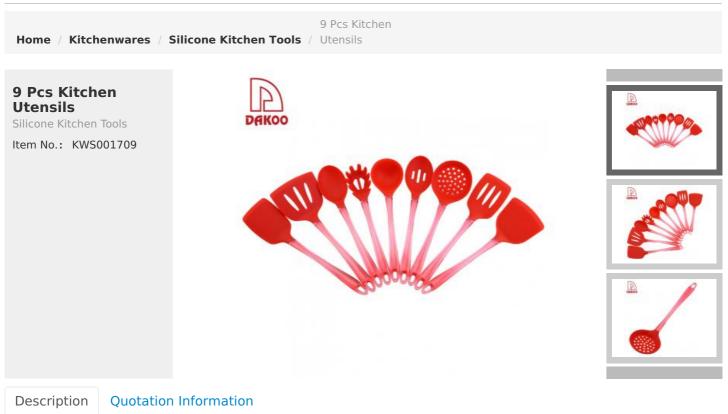

#### **Product Description**

### **Silicone Kitchen Accessories**

Anti bacteria, Antivirus , anti-slip, hot prevent, easy to clean, suitable for a variety of Pots, wear-resistant, high temperature resistant

|          |                               |             | Handle L:22cm                                    |    |
|----------|-------------------------------|-------------|--------------------------------------------------|----|
| KT001702 | Ladle                         |             | Blade W:8.2cm, Blade L:9cm,<br>Handle L:22cm     | 78 |
| KT001703 | Wide Turner                   |             | Blade W:10cm, Blade L:10.7cm,,<br>Handle L:22cm  | 78 |
| KT001704 | Long Narrow Ladle             |             | Blade W:7.9cm, Blade L:11.8cm, Handle<br>L:22cm  | 78 |
| KT001705 | Wide Slootted Turner          | Silicone+PS | Blade W:11.8cm, Blade L:11.6cm, Handle<br>L:22cm | 93 |
| KT001706 | Long Narrow Slotted<br>Turner |             | Blade W:7.9cm, Blade L:11.8cm, Handle<br>L:22cm  | 72 |
| KT001707 | Solid Spoon                   |             | Blade W:7cm, Blade L:10.9cm,<br>Handle L:22cm    | 67 |
| KT001708 | Slotted Spoon                 |             | Blade W:7cm, Blade L:10.9cm,<br>Handle L:22cm    | 67 |
| KT001709 | Spaghetti Server              |             | Blade W:6.1cm, Blade L:9.7cm,<br>Handle L:22cm   | 66 |