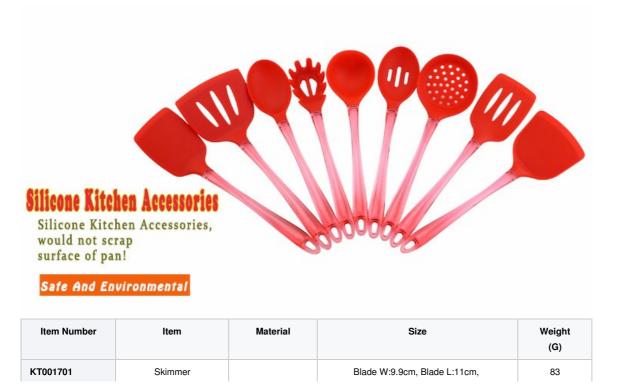

### **Silicone Kitchen Accessories**

Anti bacteria, Antivirus , anti-slip, hot prevent, easy to clean, suitable for a variety of Pots, wear-resistant, high temperature resistant

|          |                               |             | Handle L:22cm                                    |    |
|----------|-------------------------------|-------------|--------------------------------------------------|----|
| KT001702 | Ladle                         |             | Blade W:8.2cm, Blade L:9cm,<br>Handle L:22cm     | 78 |
| KT001703 | Wide Turner                   |             | Blade W:10cm, Blade L:10.7cm,,<br>Handle L:22cm  | 78 |
| KT001704 | Long Narrow Ladle             |             | Blade W:7.9cm, Blade L:11.8cm, Handle<br>L:22cm  | 78 |
| KT001705 | Wide Slootted Turner          | Silicone+PS | Blade W:11.8cm, Blade L:11.6cm, Handle<br>L:22cm | 93 |
| KT001706 | Long Narrow Slotted<br>Turner |             | Blade W:7.9cm, Blade L:11.8cm, Handle<br>L:22cm  | 72 |
| KT001707 | Solid Spoon                   |             | Blade W:7cm, Blade L:10.9cm,<br>Handle L:22cm    | 67 |
| KT001708 | Slotted Spoon                 |             | Blade W:7cm, Blade L:10.9cm,<br>Handle L:22cm    | 67 |
| KT001709 | Spaghetti Server              |             | Blade W:6.1cm, Blade L:9.7cm,<br>Handle L:22cm   | 66 |

Light silicone material, could protect non-stick pan and stainless steel pan, heat-resisting temperature: $240^{\circ}C$ 