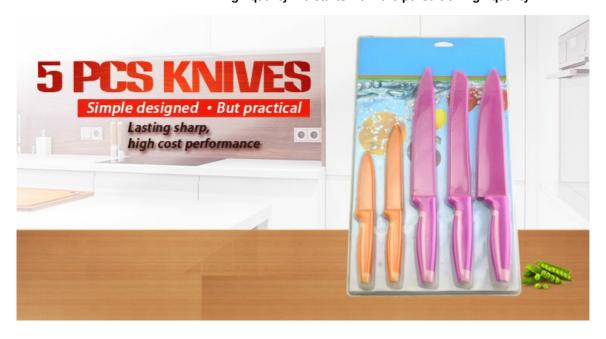

#### **5Pcs Kitchen Knives**

Chef Knife——USE: Suitable for cutting meat, fish, vegetable.

Bread Knife——USE: Suitable for cutting bread, cake, cheese, etc.

Carving Knife——USE: Suitable for slicing of meat without bone, fish, vegetable. Do not use for chopping bones due to the thin blade.

-USE: suitable for cutting small piece of meat, fruits and vegetables, and peeling melons.

## Paring Knife——USE: Suitable for cutting fruit, melon, vegetables

|                      | Material                              | Size                                                               | Weight | Polishing         |
|----------------------|---------------------------------------|--------------------------------------------------------------------|--------|-------------------|
| 8"Chef Knife         | Blade M: 3Cr13<br>Handle M:<br>PP+TPR | Blade THK:1.5mm, Blade W:3.9cm, Blade<br>L:20.5cm, Handle L:12.5cm | 101g   |                   |
| 8"Bread Knife        |                                       | Blade THK:1.5mm, Blade W:2.8cm, Blade<br>L:20.3cm, Handle L:12.5cm | 84g    | Non-stick Coating |
| 8"Carving Knife      |                                       | Blade THK:1.5mm, Blade W:2.9cm, Blade<br>L:20.3cm, Handle L:12.0cm | 86g    |                   |
| 5"Utility Knife      |                                       | Blade THK:1.2mm, Blade W:2.0cm, Blade<br>L:12.9cm, Handle L:10.0cm | 37g    | -                 |
| 3.5"Paring Knife     |                                       | Blade THK:1.2mm, Blade W:2.0cm, Blade<br>L:8.8cm, Handle L:10.0cm  | 33g    |                   |
| Chef Knife Sheath    |                                       | 20.8x4.3x0.9cm                                                     | 20g    |                   |
| Bread Knife Sheath   | PP                                    | 20.7x3.3x0.9cm                                                     | 16g    |                   |
| Carving Knife Sheath |                                       | 21.2x3.5x0.9cm                                                     | 16g    |                   |
| Utility Knife Sheath |                                       | 13.3x2.5x0.9cm                                                     | 8g     |                   |
| Paring Knife Sheath  |                                       | 9.2x2.5x0.9cm                                                      | 5g     |                   |
| Double Blister       | PVC of 30C<br>Thickness               | 41.6x26.2cm                                                        | 82g    |                   |
| Item No.             | KS61010                               |                                                                    |        |                   |
| MOQ                  | 500 Sets                              |                                                                    |        |                   |
| Package              | Double Blister                        |                                                                    |        |                   |