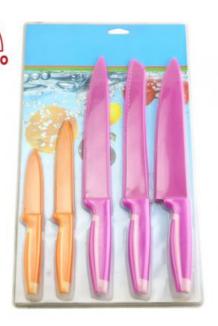

#### **5Pcs Kitchen Knives**

Chef Knife——USE: Suitable for cutting meat, fish, vegetable.

Bread Knife——USE: Suitable for cutting bread, cake, cheese, etc.

Carving Knife——USE: Suitable for slicing of meat without bone, fish, vegetable. Do not use for chopping bones due to the thin blade.

-USE: suitable for cutting small piece of meat, fruits and vegetables, and peeling melons.

## Paring Knife——USE: Suitable for cutting fruit, melon, vegetables

|                      | Material                              | Size                                                               | Weight | Polishing         |
|----------------------|---------------------------------------|--------------------------------------------------------------------|--------|-------------------|
| 8"Chef Knife         | Blade M: 3Cr13<br>Handle M:<br>PP+TPR | Blade THK:1.5mm, Blade W:3.9cm, Blade<br>L:20.5cm, Handle L:12.5cm | 101g   |                   |
| 8"Bread Knife        |                                       | Blade THK:1.5mm, Blade W:2.8cm, Blade<br>L:20.3cm, Handle L:12.5cm | 84g    | Non-stick Coating |
| 8"Carving Knife      |                                       | Blade THK:1.5mm, Blade W:2.9cm, Blade<br>L:20.3cm, Handle L:12.0cm | 86g    |                   |
| 5"Utility Knife      |                                       | Blade THK:1.2mm, Blade W:2.0cm, Blade<br>L:12.9cm, Handle L:10.0cm | 37g    | -                 |
| 3.5"Paring Knife     |                                       | Blade THK:1.2mm, Blade W:2.0cm, Blade<br>L:8.8cm, Handle L:10.0cm  | 33g    |                   |
| Chef Knife Sheath    |                                       | 20.8x4.3x0.9cm                                                     | 20g    |                   |
| Bread Knife Sheath   | PP                                    | 20.7x3.3x0.9cm                                                     | 16g    |                   |
| Carving Knife Sheath |                                       | 21.2x3.5x0.9cm                                                     | 16g    |                   |
| Utility Knife Sheath |                                       | 13.3x2.5x0.9cm                                                     | 8g     |                   |
| Paring Knife Sheath  |                                       | 9.2x2.5x0.9cm                                                      | 5g     |                   |
| Double Blister       | PVC of 30C<br>Thickness               | 41.6x26.2cm                                                        | 82g    |                   |
| Item No.             | KS61010                               |                                                                    |        |                   |
| MOQ                  | 500 Sets                              |                                                                    |        |                   |
| Package              | Double Blister                        |                                                                    |        |                   |