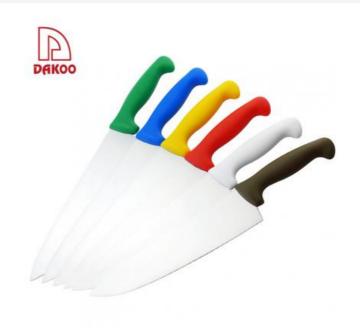

## **Stainless Steel Knife**

high quality life starts from the pursuit of high quality

| Product Size                                     |                                                                 |  |
|--------------------------------------------------|-----------------------------------------------------------------|--|
|                                                  |                                                                 |  |
|                                                  |                                                                 |  |
|                                                  |                                                                 |  |
|                                                  |                                                                 |  |
| Note:Size is subject to actual sample. Features  |                                                                 |  |
| High Quality Stainless Steel,<br>Hard and Sharp. | Professional edge sharpened and stay sharp after prolonged use. |  |
|                                                  |                                                                 |  |
|                                                  |                                                                 |  |
|                                                  |                                                                 |  |
|                                                  |                                                                 |  |
|                                                  |                                                                 |  |
| Detailed Images                                  |                                                                 |  |

## Blade is in stainless steel 3Cr13, superior performance and keep long-term sharping.

| With | New Fresh PP Handle and Refreshing Colors |
|------|-------------------------------------------|
|      |                                           |
|      |                                           |
|      |                                           |
|      |                                           |
|      |                                           |
|      |                                           |

| Color                                                           |  |  |  |  |  |  |  |
|-----------------------------------------------------------------|--|--|--|--|--|--|--|
| Pure and fresh and 6 kinds of color , keep good mood every day. |  |  |  |  |  |  |  |
|                                                                 |  |  |  |  |  |  |  |
|                                                                 |  |  |  |  |  |  |  |
|                                                                 |  |  |  |  |  |  |  |
|                                                                 |  |  |  |  |  |  |  |
|                                                                 |  |  |  |  |  |  |  |
|                                                                 |  |  |  |  |  |  |  |
|                                                                 |  |  |  |  |  |  |  |
|                                                                 |  |  |  |  |  |  |  |