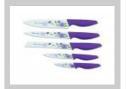

## DAKOO Industrial Ltd.

Home / Kitchen Knives / Stainless Steel Knife Set / Knives

5 Pcs New Fresh PP+ Coated Handle+ Flower Coated Blade

**5 Pcs New Fresh PP+ Coated Handle+ Flower Coated Blade Knives** 

Stainless Steel Knife Set

Item No.: KS448C

Description

**Quotation Information** 

| Item No.  | Item                 | Specifications    |                    |                |                 |                  |                             |                  |      |
|-----------|----------------------|-------------------|--------------------|----------------|-----------------|------------------|-----------------------------|------------------|------|
|           |                      | Blade<br>Material | Blade<br>Thickness | Blade<br>Width | Total<br>Length | Handle<br>Length | Handle<br>Material          | Polishing        | N.W  |
| KS448C08A | 8"Chef Knife         | 2CR13             | 1.5mm              | 3.9cm          | 32.8cm          | 13.5cm           | New Fresh PP+<br>TPR Coated | Flower<br>Coated | 115g |
| KS448C08B | 8"Bread Knife        | 2CR13             | 1.5mm              | 2.7cm          | 32.7cm          | 13.5cm           | New Fresh PP+<br>TPR Coated | Flower<br>Coated | 99g  |
| KS448C08C | 8"Carving Knife      | 2CR13             | 1.5mm              | 2.8cm          | 33.0cm          | 13.5cm           | New Fresh PP+<br>TPR Coated | Flower<br>Coated | 93g  |
| KS448C05E | 5"Utility Knife      | 2CR13             | 1.2mm              | 2.0cm          | 23.1cm          | 11.3cm           | New Fresh PP+<br>TPR Coated | Flower<br>Coated | 39g  |
| KS448C35H | 3.5"Parin<br>g Knife | 2CR13             | 1.2mm              | 2.0cm          | 19.2cm          | 11.3cm           | New Fresh PP+<br>TPR Coated | Flower<br>Coated | 35g  |
| BL079     | Plastic Holder       | PP 23*22.4*7.6cm  |                    |                |                 | TPR Coated       |                             | 684g             |      |