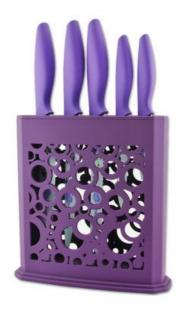

## DAKOO Industrial Ltd.

Home / Kitchen Knives / Stainless Steel Knife Set / Knives

5 Pcs New Fresh PP+ Coated Handle+ Flower Coated Blade

**5 Pcs New Fresh PP+ Coated Handle+ Flower Coated Blade Knives** 

Stainless Steel Knife Set

Item No.: KS448C

Description

**Quotation Information** 

| Item No.  | Item                 | Specifications    |                    |                |                 |                  |                             |                  |      |
|-----------|----------------------|-------------------|--------------------|----------------|-----------------|------------------|-----------------------------|------------------|------|
|           |                      | Blade<br>Material | Blade<br>Thickness | Blade<br>Width | Total<br>Length | Handle<br>Length | Handle<br>Material          | Polishing        | N.W  |
| KS448C08A | 8"Chef Knife         | 2CR13             | 1.5mm              | 3.9cm          | 32.8cm          | 13.5cm           | New Fresh PP+<br>TPR Coated | Flower<br>Coated | 115g |
| KS448C08B | 8"Bread Knife        | 2CR13             | 1.5mm              | 2.7cm          | 32.7cm          | 13.5cm           | New Fresh PP+<br>TPR Coated | Flower<br>Coated | 99g  |
| KS448C08C | 8"Carving Knife      | 2CR13             | 1.5mm              | 2.8cm          | 33.0cm          | 13.5cm           | New Fresh PP+<br>TPR Coated | Flower<br>Coated | 93g  |
| KS448C05E | 5"Utility Knife      | 2CR13             | 1.2mm              | 2.0cm          | 23.1cm          | 11.3cm           | New Fresh PP+<br>TPR Coated | Flower<br>Coated | 39g  |
| KS448C35H | 3.5"Parin<br>g Knife | 2CR13             | 1.2mm              | 2.0cm          | 19.2cm          | 11.3cm           | New Fresh PP+<br>TPR Coated | Flower<br>Coated | 35g  |
| BL079     | Plastic Holder       | PP 23*22.4*7.6cm  |                    |                |                 | TPR Coated       |                             | 684g             |      |