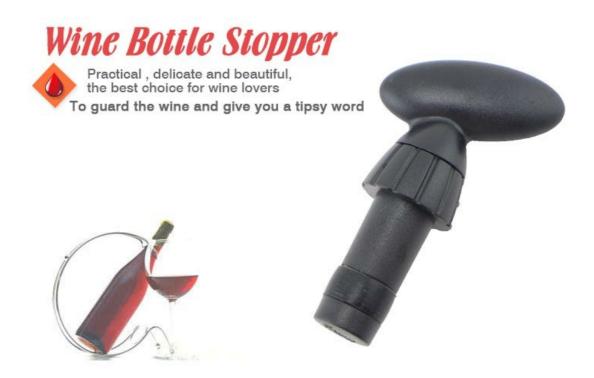

#### **Bottle Stopper**

Kitchenwares

Item No.: BS00010

Description

**Quotation Information** 

Product: Bottle Stopper

Material: PP

Size: 8.5x5.1x2.7cm

# Touch feeling is thick and solid, sealing strong, will not leak gas and wine, guarantee the original quality of wine

**Exquisite workmanship, delicate appearance** ideal gift choice

### Avirulent and insipidity, healthy and safety

### Can be assembled, healthy and safety