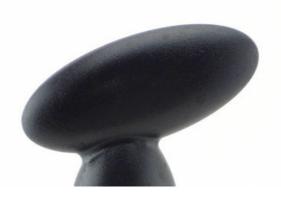

#### **Bottle Stopper**

Kitchenwares

Item No.: BS00010

Description

**Quotation Information** 

Product: Bottle Stopper

Material: PP

Size: 8.5x5.1x2.7cm

Weight: 32g Color: Black

# Touch feeling is thick and solid, sealing strong, will not leak gas and wine, guarantee the original quality of wine

**Exquisite workmanship, delicate appearance** ideal gift choice

### Avirulent and insipidity, healthy and safety

### Can be assembled, healthy and safety