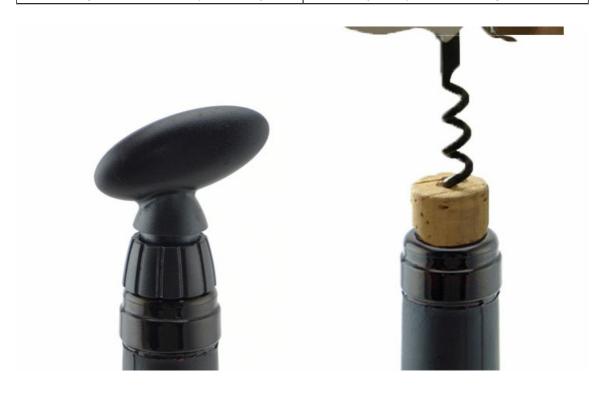

## **Comparing advantages and disadvantages**

PP spiral bottle stopper

Soft wood and oak wood cork

Do not need to put the bottle deliberately, do not need special tools, don't need to understand engineering principle, don't need professional people's help, gently rotating the bottle can be opened easily.

Be affected with damp is perishable, wine damaged wood chips is easy to fall into the wine, the wine bottle should be kept backward, horizontal and need to open by can opener when using cork.