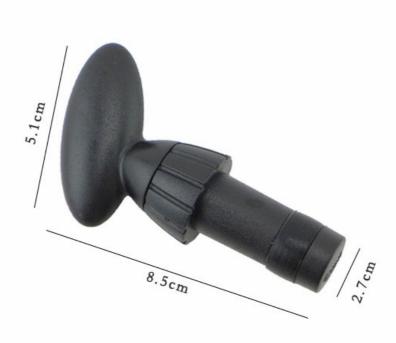

#### **Bottle Stopper**

Kitchenwares

Item No.: BS00010

Description

**Quotation Information** 

Product: Bottle Stopper

Material: PP

Size: 8.5x5.1x2.7cm

### 

Note: Size is subject to actual sample.