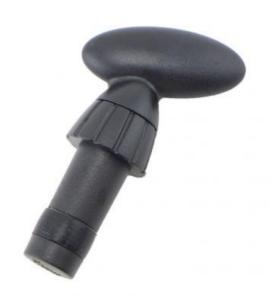

#### **Bottle Stopper**

Kitchenwares

Item No.: BS00010

Description

**Quotation Information** 

Product: Bottle Stopper

Material: PP

Size: 8.5x5.1x2.7cm

Weight: 32g Color: Black

### 

Note: Size is subject to actual sample.