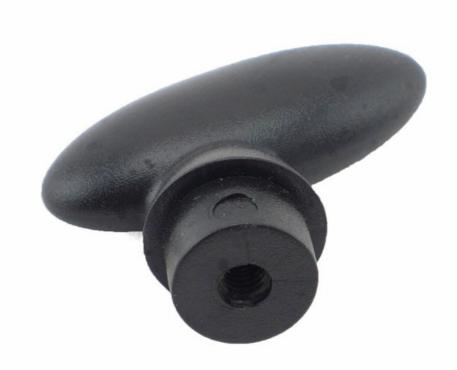

#### **Bottle Stopper**

Kitchenwares

Item No.: BS00010

Description

**Quotation Information** 

Product: Bottle Stopper

Material: PP

Size: 8.5x5.1x2.7cm

Weight: 32g Color: Black

# Touch feeling is thick and solid, sealing strong, will not leak gas and wine, guarantee the original quality of wine

**Exquisite workmanship, delicate appearance** ideal gift choice