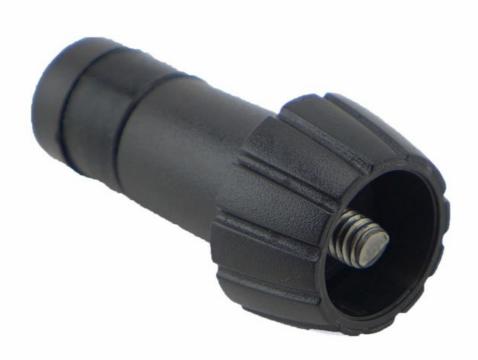

#### **Bottle Stopper**

Kitchenwares

Item No.: BS00010

Description

**Quotation Information** 

Product: Bottle Stopper

Material: PP

Size: 8.5x5.1x2.7cm

Weight: 32g Color: Black

### Can be assembled, healthy and safety