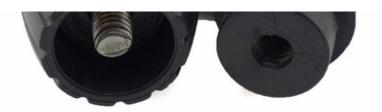

Home / Kitchenwares / Bottle Stopper

#### **Bottle Stopper**

Kitchenwares

Item No.: BS00010









Description

**Quotation Information** 





Product: Bottle Stopper

Material: PP



Size: 8.5x5.1x2.7cm

Weight: 32g Color: Black

### 



Note: Size is subject to actual sample.

### ----- Details -----

# Touch feeling is thick and solid, sealing strong, will not leak gas and wine, guarantee the original quality of wine





**Exquisite workmanship, delicate appearance** ideal gift choice







### Avirulent and insipidity, healthy and safety



### Can be assembled, healthy and safety









## **Comparing advantages and disadvantages**

PP spiral bottle stopper

Soft wood and oak wood cork

Do not need to put the bottle deliberately, do not need special tools, don't need to understand engineering principle, don't need professional people's help, gently rotating the bottle can be opened easily.

Be affected with damp is perishable, wine damaged wood chips is easy to fall into the wine, the wine bottle should be kept backward, horizontal and need to open by can opener when using cork.