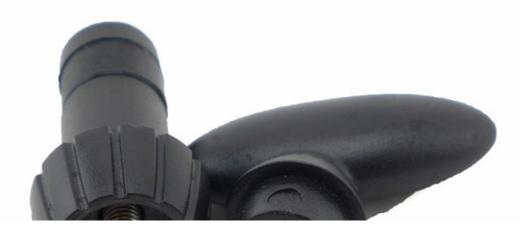

### Can be assembled, healthy and safety

## **Comparing advantages and disadvantages**

PP spiral bottle stopper

Soft wood and oak wood cork

Do not need to put the bottle deliberately, do not need special tools, don't need to understand engineering principle, don't need professional people's help, gently rotating the bottle can be opened easily.