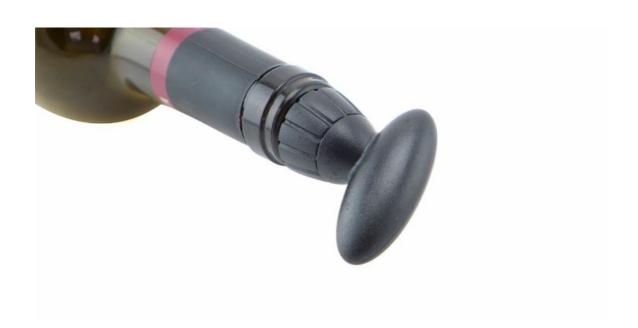

#### **Bottle Stopper**

Kitchenwares

Item No.: BS00010

Description

**Quotation Information** 

Product: Bottle Stopper

Material: PP

Size: 8.5x5.1x2.7cm

Weight: 32g Color: Black

# Touch feeling is thick and solid, sealing strong, will not leak gas and wine, guarantee the original quality of wine

**Exquisite workmanship, delicate appearance** ideal gift choice

### Avirulent and insipidity, healthy and safety

### Can be assembled, healthy and safety