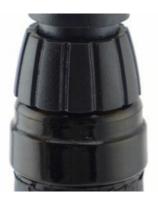

#### **Bottle Stopper**

Kitchenwares

Item No.: BS00010

Description

**Quotation Information** 

Product: Bottle Stopper

Material: PP

Size: 8.5x5.1x2.7cm

# Touch feeling is thick and solid, sealing strong, will not leak gas and wine, guarantee the original quality of wine

**Exquisite workmanship, delicate appearance** ideal gift choice