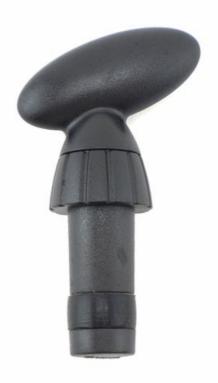

#### **Bottle Stopper**

Kitchenwares

Item No.: BS00010

Description

**Quotation Information** 

Product: Bottle Stopper

Material: PP

Size: 8.5x5.1x2.7cm

# Touch feeling is thick and solid, sealing strong, will not leak gas and wine, guarantee the original quality of wine

**Exquisite workmanship, delicate appearance** ideal gift choice

### Can be assembled, healthy and safety