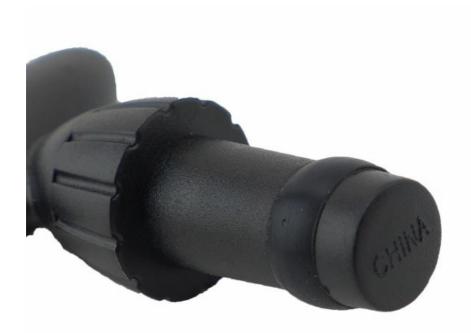

#### **Bottle Stopper**

Kitchenwares

Item No.: BS00010

Description

**Quotation Information** 

Product: Bottle Stopper

Material: PP

Size: 8.5x5.1x2.7cm

Weight: 32g Color: Black

# Touch feeling is thick and solid, sealing strong, will not leak gas and wine, guarantee the original quality of wine

**Exquisite workmanship, delicate appearance** ideal gift choice

### Avirulent and insipidity, healthy and safety

### Can be assembled, healthy and safety