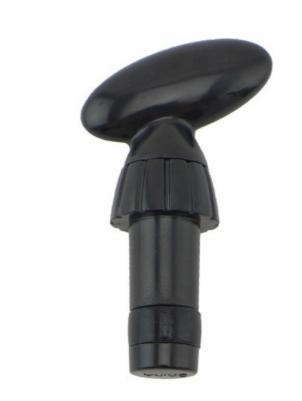

#### **Bottle Stopper**

Kitchenwares

Item No.: BS00010A

Description

**Quotation Information** 

Product: Bottle Stopper

Material: ABS

Size: 8.5x5.1x2.7cm

#### ----- Details -----

Touch feeling is thick and solid, sealing strong, will not leak gas and wine, guarantee the original quality of wine

Exquisite workmanship, delicate appearance ideal gift choice