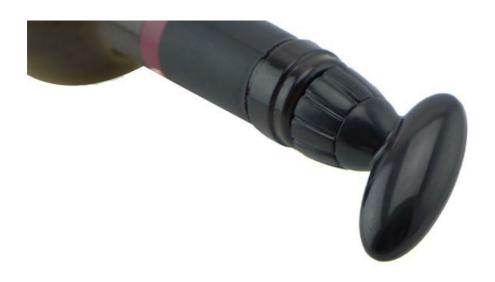

#### **Bottle Stopper**

Kitchenwares

Item No.: BS00010A

Description

**Quotation Information** 

Product: Bottle Stopper

Material: ABS

Size: 8.5x5.1x2.7cm

#### ----- Details -----

Touch feeling is thick and solid, sealing strong, will not leak gas and wine, guarantee the original quality of wine

Exquisite workmanship, delicate appearance ideal gift choice