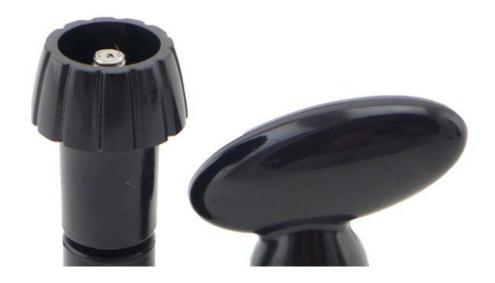

Home / Kitchenwares / Bottle Stopper

#### **Bottle Stopper**

Kitchenwares

Item No.: BS00010A









Description

**Quotation Information** 





Product: Bottle Stopper

Material: ABS

Size: 8.5x5.1x2.7cm



# - - - - - - - - - - - Size - - - - - - - - -



Note: Size is subject to actual sample.

#### ----- Details -----

Touch feeling is thick and solid, sealing strong, will not leak gas and wine, guarantee the original quality of wine





Exquisite workmanship, delicate appearance ideal gift choice





## Avirulent and insipidity, healthy and safety



### Can be assembled, healthy and safety







# **Comparing advantages and disadvantages**

| PP spiral bottle stopper                                                             | Soft wood and oak wood cork                                                       |
|--------------------------------------------------------------------------------------|-----------------------------------------------------------------------------------|
| Do not need to put the bottle deliberately, do not need special tools, don't need to | Be affected with damp is perishable, wine damaged wood chips is easy to fall into |

understand engineering principle, don't need professional people's help, gently rotating the bottle can be opened easily. the wine, the wine bottle should be kept backward, horizontal and need to open by can opener when using co