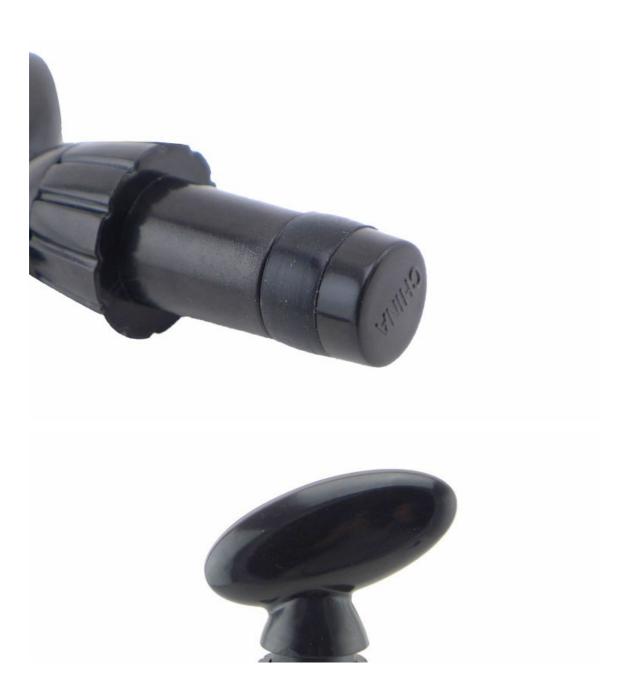

#### **Bottle Stopper**

Kitchenwares

Item No.: BS00010A

Description

**Quotation Information** 

Product: Bottle Stopper

Material: ABS

Size: 8.5x5.1x2.7cm

#### ----- Details -----

Touch feeling is thick and solid, sealing strong, will not leak gas and wine, guarantee the original quality of wine

Exquisite workmanship, delicate appearance ideal gift choice