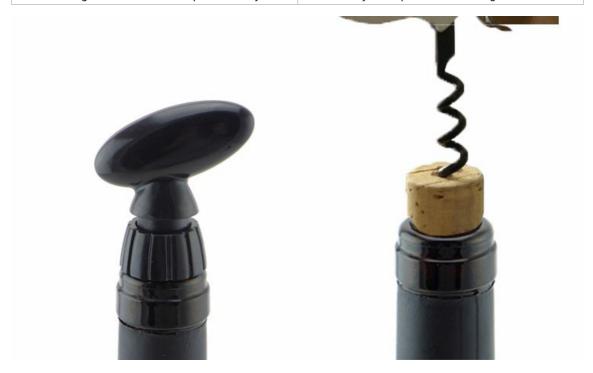

#### **Bottle Stopper**

Kitchenwares

Item No.: BS00010A

Description

**Quotation Information** 

Product: Bottle Stopper

Material: ABS

Size: 8.5x5.1x2.7cm

#### ----- Details -----

Touch feeling is thick and solid, sealing strong, will not leak gas and wine, guarantee the original quality of wine

Exquisite workmanship, delicate appearance ideal gift choice

### Can be assembled, healthy and safety