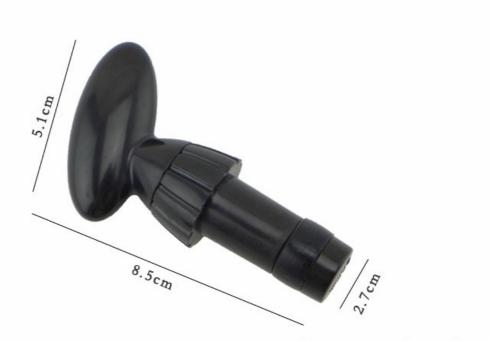

#### **Bottle Stopper**

Kitchenwares

Item No.: BS00010A

Description

**Quotation Information** 

Product: Bottle Stopper

Material: ABS

Size: 8.5x5.1x2.7cm

# - - - - - - - - - - - Size - - - - - - - - -

Note: Size is subject to actual sample.