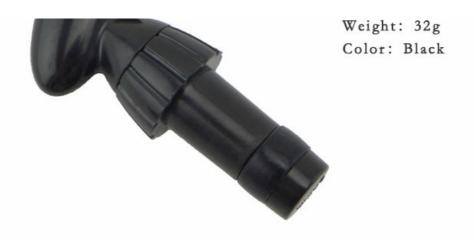

#### **Bottle Stopper**

Kitchenwares

Item No.: BS00010A

Description

**Quotation Information** 

Product: Bottle Stopper

Material: ABS

Size: 8.5x5.1x2.7cm

#### ----- Details -----

Touch feeling is thick and solid, sealing strong, will not leak gas and wine, guarantee the original quality of wine

Exquisite workmanship, delicate appearance ideal gift choice