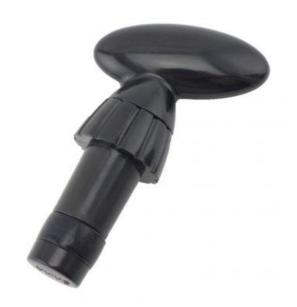

#### **Bottle Stopper**

Kitchenwares

Item No.: BS00010A

Description

**Quotation Information** 

Product: Bottle Stopper

Material: ABS

Size: 8.5x5.1x2.7cm

#### ----- Details -----

Touch feeling is thick and solid, sealing strong, will not leak gas and wine, guarantee the original quality of wine

Exquisite workmanship, delicate appearance ideal gift choice