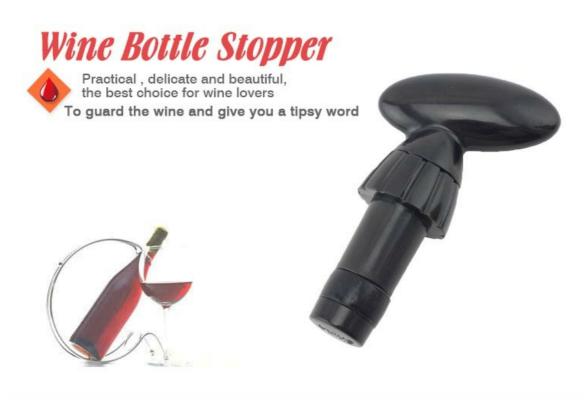

Home / Kitchenwares / Bottle Stopper

#### **Bottle Stopper**

Kitchenwares

Item No.: BS00010A

Description

**Quotation Information** 

Product: Bottle Stopper

Material: ABS

Size: 8.5x5.1x2.7cm

#### ----- Details -----

Touch feeling is thick and solid, sealing strong, will not leak gas and wine, guarantee the original quality of wine

Exquisite workmanship, delicate appearance ideal gift choice