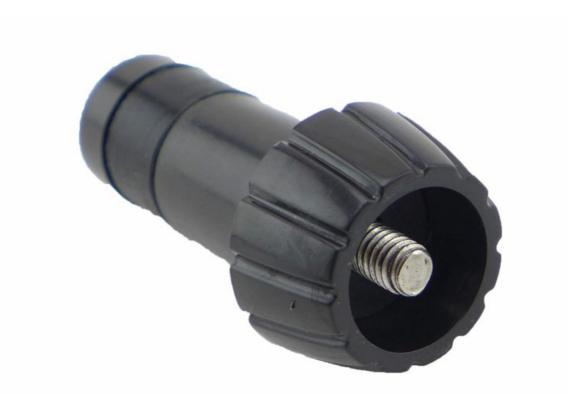

#### ----- Details -----

Touch feeling is thick and solid, sealing strong, will not leak gas and wine, guarantee the original quality of wine

Exquisite workmanship, delicate appearance ideal gift choice